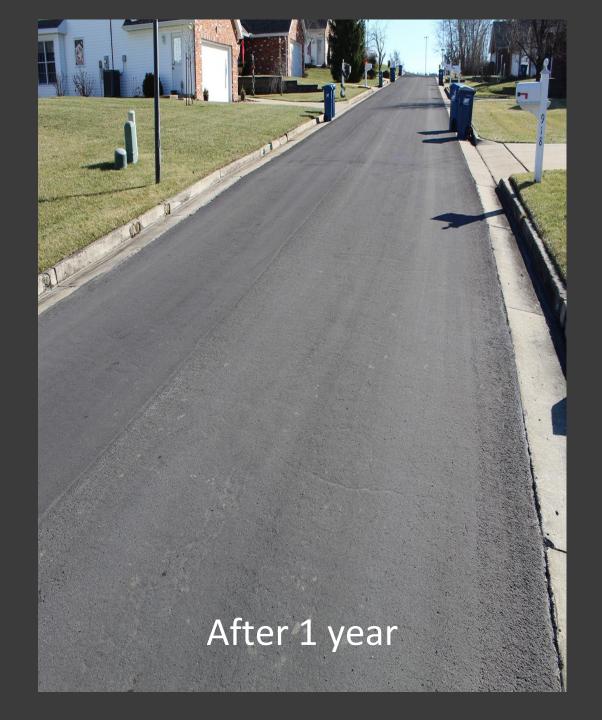

#### Pressure Pave

July 17, 2023

**Brad Schmidt, Public Work Director** 



#### The Process

Step 1: Pressureinject modified crackseal formula into cracks while applying final driving surface.

Step 2: Drive after 30 minutes.









## Chip or Scrub Seal – Relies on Gravity Fill

## PressurePave – Forced Injection Fill





















Irving, TX 2022

#### Kansas City

After 2 Years











# Goals for Finished Surface

- 100% water impermeable
- Seal entire surface twice
- Create a ductile, self-healing membrane to mitigate effects of reflective cracking
- Stabilize broken pavement
- 100% of cracks are sealed (large and small)

### Questions & Answers