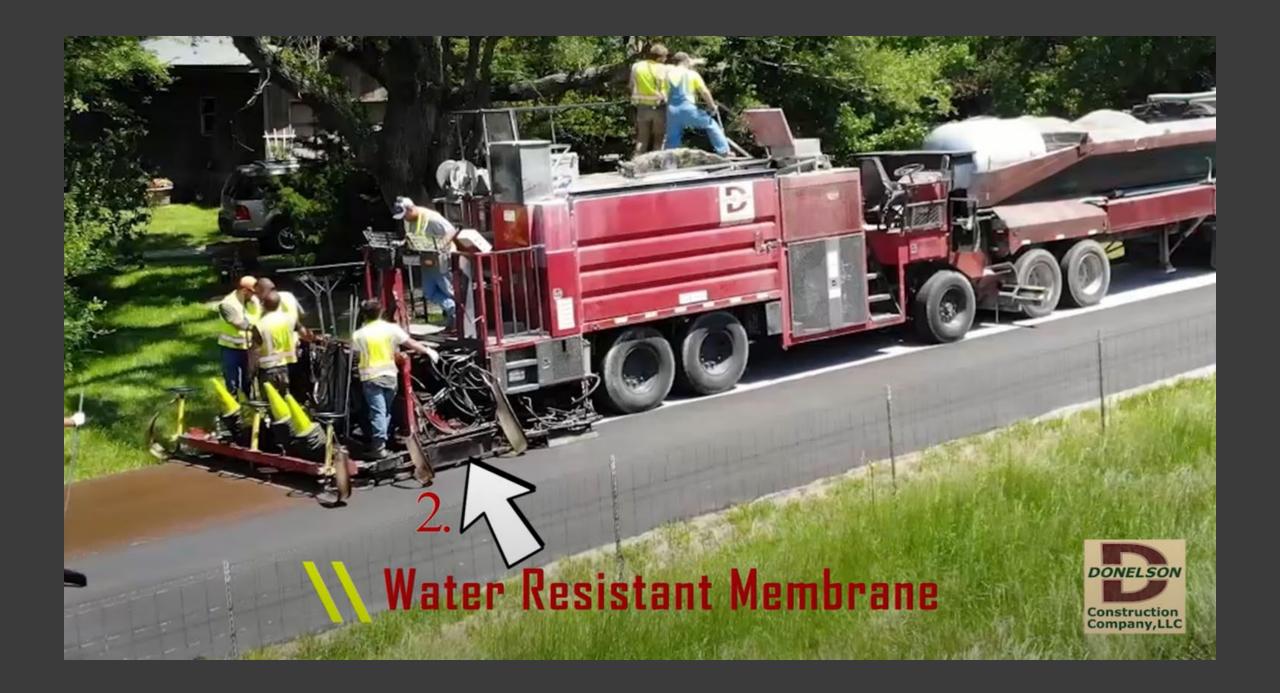

#### The Process

Step 1: Pressureinject modified crackseal formula into cracks while applying final driving surface.

Step 2: Drive after 30 minutes.

# Goals for Finished Surface

- 100% water impermeable
- Seal entire surface twice
- Create a ductile, self-healing membrane to mitigate effects of reflective cracking
- Stabilize broken pavement
- 100% of cracks are sealed (large and small)