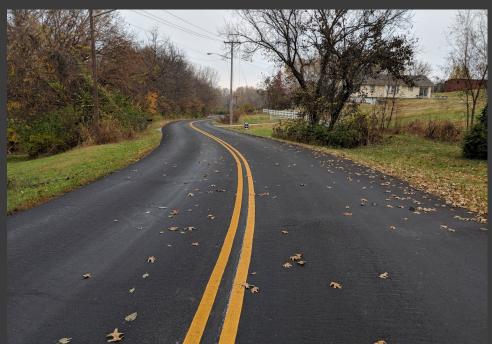

#### Pressure Pave

July 17, 2023

**Brad Schmidt, Public Work Director** 



#### The Process

Step 1: Pressureinject modified crackseal formula into cracks while applying final driving surface.

Step 2: Drive after 30 minutes.









## Chip or Scrub Seal – Relies on Gravity Fill

## PressurePave – Forced Injection Fill





















Irving, TX 2022

#### Kansas City

After 2 Years











# Goals for Finished Surface

- 100% water impermeable
- Seal entire surface twice
- Create a ductile, self-healing membrane to mitigate effects of reflective cracking
- Stabilize broken pavement
- 100% of cracks are sealed (large and small)

### Questions & Answers