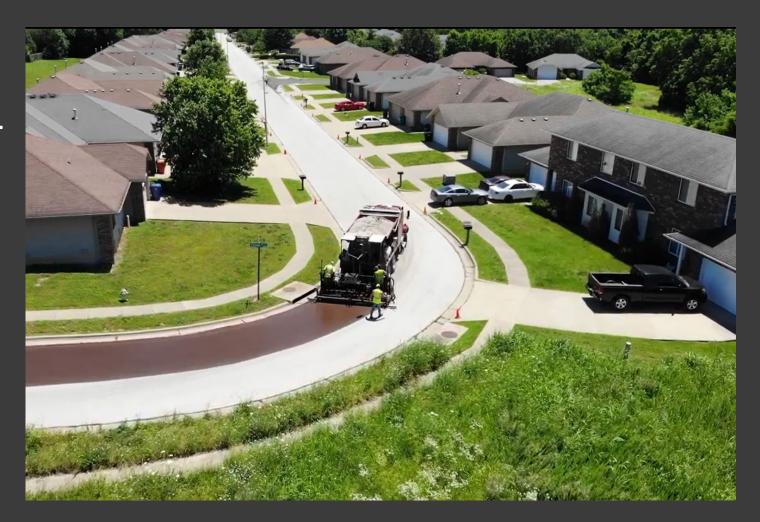

#### Pressure Pave

July 17, 2023

**Brad Schmidt, Public Work Director** 



#### The Process

Step 1: Pressureinject modified crackseal formula into cracks while applying final driving surface.

Step 2: Drive after 30 minutes.









## Chip or Scrub Seal – Relies on Gravity Fill

## PressurePave – Forced Injection Fill





















Irving, TX 2022

#### Kansas City

After 2 Years











# Goals for Finished Surface

- 100% water impermeable
- Seal entire surface twice
- Create a ductile, self-healing membrane to mitigate effects of reflective cracking
- Stabilize broken pavement
- 100% of cracks are sealed (large and small)

### Questions & Answers