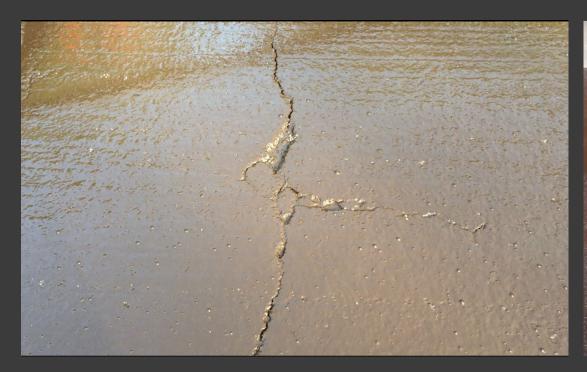

## Chip or Scrub Seal – Relies on Gravity Fill

# Goals for Finished Surface

- 100% water impermeable
- Seal entire surface twice
- Create a ductile, self-healing membrane to mitigate effects of reflective cracking
- Stabilize broken pavement
- 100% of cracks are sealed (large and small)