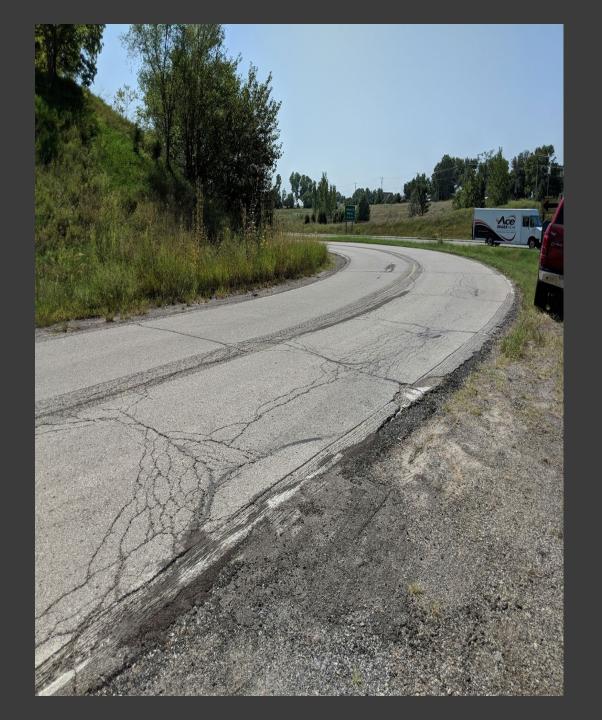

#### Pressure Pave

July 17, 2023

**Brad Schmidt, Public Work Director** 



#### The Process

Step 1: Pressureinject modified crackseal formula into cracks while applying final driving surface.

Step 2: Drive after 30 minutes.









## Chip or Scrub Seal – Relies on Gravity Fill

## PressurePave – Forced Injection Fill





















Irving, TX 2022

#### Kansas City

After 2 Years











# Goals for Finished Surface

- 100% water impermeable
- Seal entire surface twice
- Create a ductile, self-healing membrane to mitigate effects of reflective cracking
- Stabilize broken pavement
- 100% of cracks are sealed (large and small)

### Questions & Answers