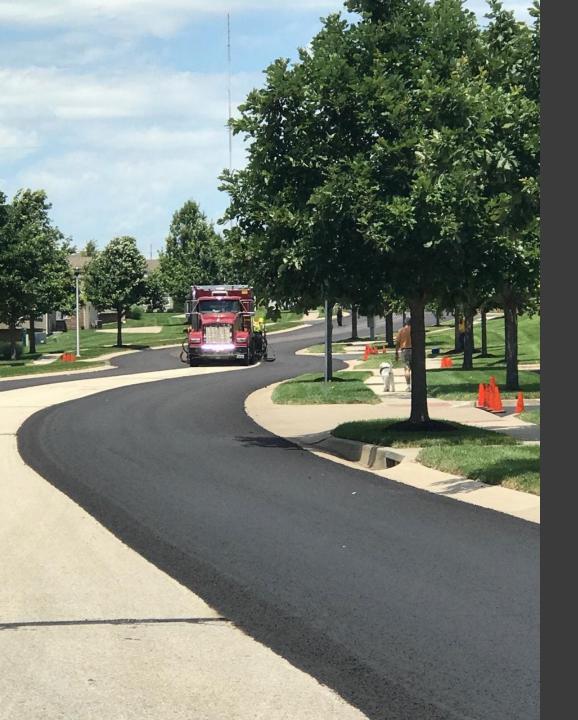

#### Pressure Pave

July 17, 2023

**Brad Schmidt, Public Work Director** 



#### The Process

Step 1: Pressureinject modified crackseal formula into cracks while applying final driving surface.

Step 2: Drive after 30 minutes.









## Chip or Scrub Seal – Relies on Gravity Fill

## PressurePave – Forced Injection Fill





















Irving, TX 2022

#### Kansas City

After 2 Years











# Goals for Finished Surface

- 100% water impermeable
- Seal entire surface twice
- Create a ductile, self-healing membrane to mitigate effects of reflective cracking
- Stabilize broken pavement
- 100% of cracks are sealed (large and small)

### Questions & Answers