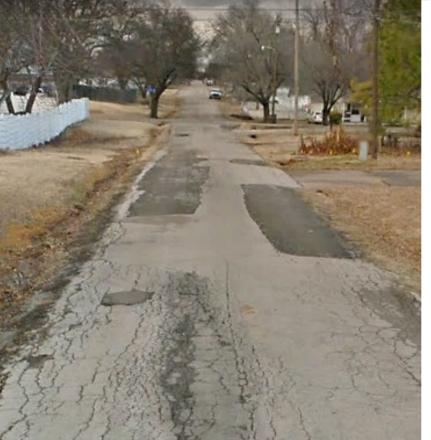

#### Pressure Pave

July 17, 2023

**Brad Schmidt, Public Work Director** 



#### The Process

Step 1: Pressureinject modified crackseal formula into cracks while applying final driving surface.

Step 2: Drive after 30 minutes.









## Chip or Scrub Seal – Relies on Gravity Fill

## PressurePave – Forced Injection Fill





















Irving, TX 2022

#### Kansas City

After 2 Years











# Goals for Finished Surface

- 100% water impermeable
- Seal entire surface twice
- Create a ductile, self-healing membrane to mitigate effects of reflective cracking
- Stabilize broken pavement
- 100% of cracks are sealed (large and small)

### Questions & Answers