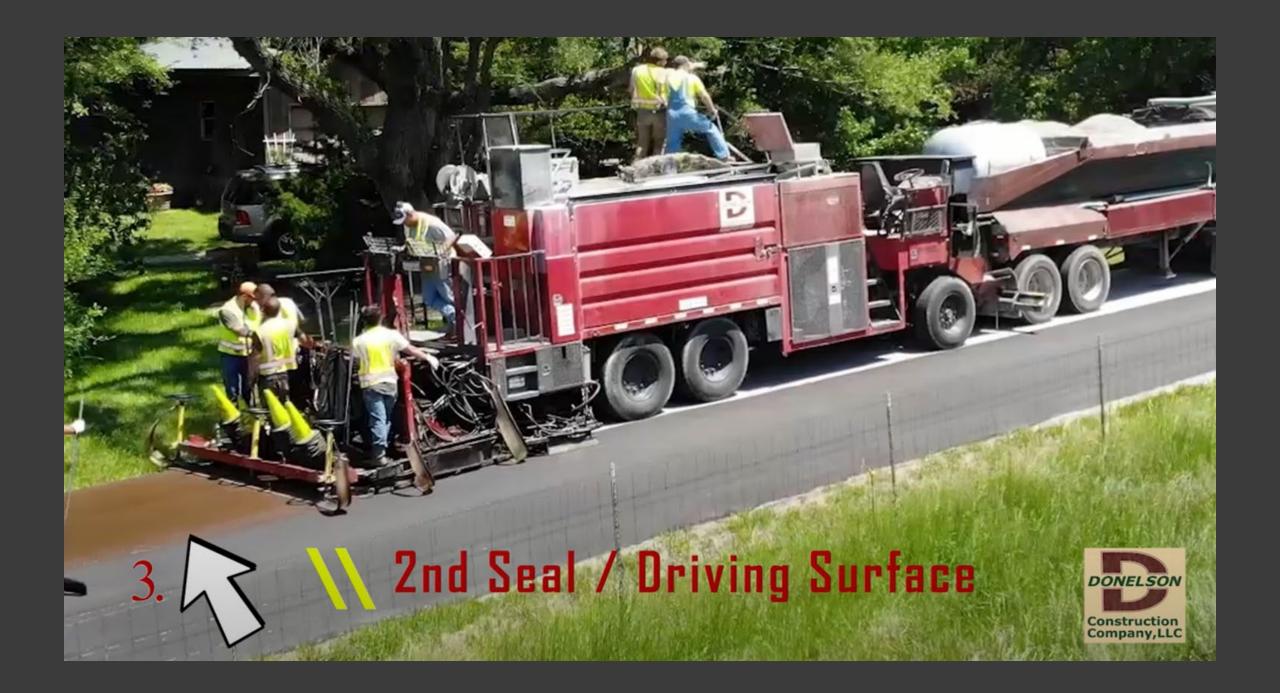

#### The Process

Step 1: Pressureinject modified crackseal formula into cracks while applying final driving surface.

Step 2: Drive after 30 minutes.

# Goals for Finished Surface

- 100% water impermeable
- Seal entire surface twice
- Create a ductile, self-healing membrane to mitigate effects of reflective cracking
- Stabilize broken pavement
- 100% of cracks are sealed (large and small)