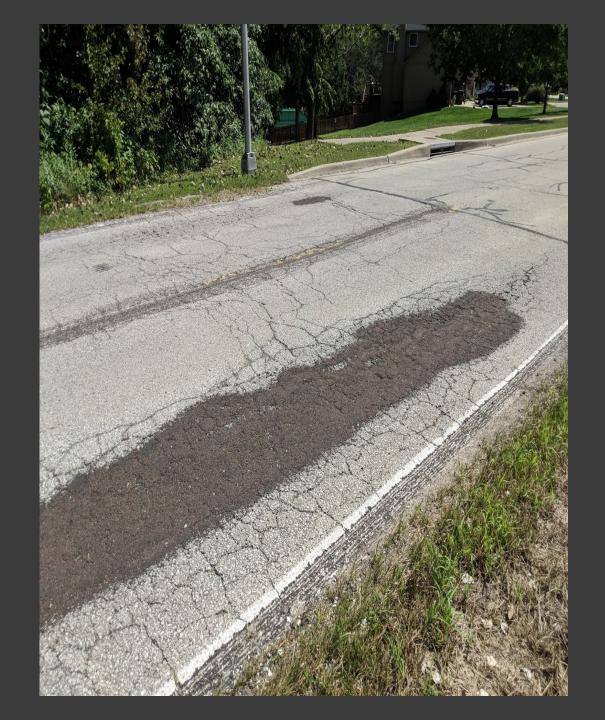

#### Pressure Pave

July 17, 2023

**Brad Schmidt, Public Work Director** 



#### The Process

Step 1: Pressureinject modified crackseal formula into cracks while applying final driving surface.

Step 2: Drive after 30 minutes.









## Chip or Scrub Seal – Relies on Gravity Fill

## PressurePave – Forced Injection Fill





















Irving, TX 2022

#### Kansas City

After 2 Years











# Goals for Finished Surface

- 100% water impermeable
- Seal entire surface twice
- Create a ductile, self-healing membrane to mitigate effects of reflective cracking
- Stabilize broken pavement
- 100% of cracks are sealed (large and small)

### Questions & Answers