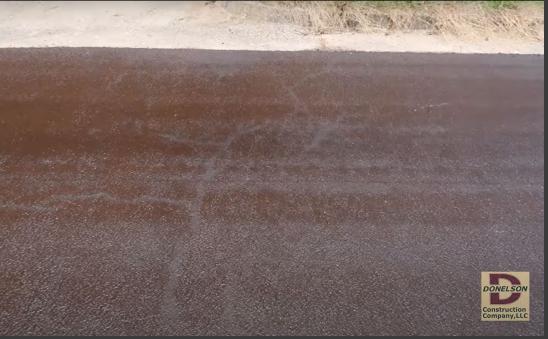

#### Pressure Pave

July 17, 2023

**Brad Schmidt, Public Work Director** 



#### The Process

Step 1: Pressureinject modified crackseal formula into cracks while applying final driving surface.

Step 2: Drive after 30 minutes.









## Chip or Scrub Seal – Relies on Gravity Fill

## PressurePave – Forced Injection Fill





















Irving, TX 2022

#### Kansas City

After 2 Years











# Goals for Finished Surface

- 100% water impermeable
- Seal entire surface twice
- Create a ductile, self-healing membrane to mitigate effects of reflective cracking
- Stabilize broken pavement
- 100% of cracks are sealed (large and small)

### Questions & Answers