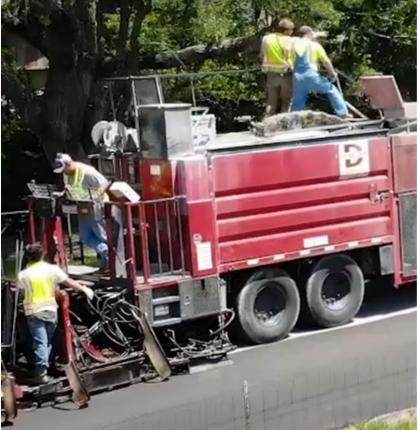

#### The Process

Step 1: Pressureinject modified crackseal formula into cracks while applying final driving surface.

Step 2: Drive after 30 minutes.

## PressurePave – Forced Injection Fill

Irving, TX 2022