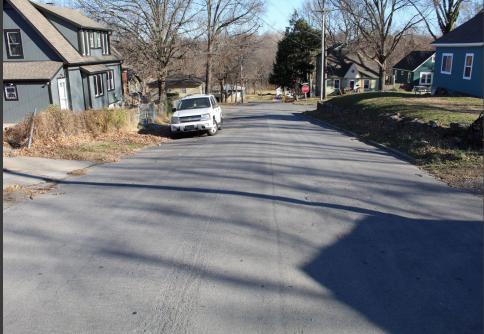

#### Pressure Pave

July 17, 2023

**Brad Schmidt, Public Work Director** 



#### The Process

Step 1: Pressureinject modified crackseal formula into cracks while applying final driving surface.

Step 2: Drive after 30 minutes.









## Chip or Scrub Seal – Relies on Gravity Fill

## PressurePave – Forced Injection Fill





















Irving, TX 2022

#### Kansas City

After 2 Years











# Goals for Finished Surface

- 100% water impermeable
- Seal entire surface twice
- Create a ductile, self-healing membrane to mitigate effects of reflective cracking
- Stabilize broken pavement
- 100% of cracks are sealed (large and small)

### Questions & Answers