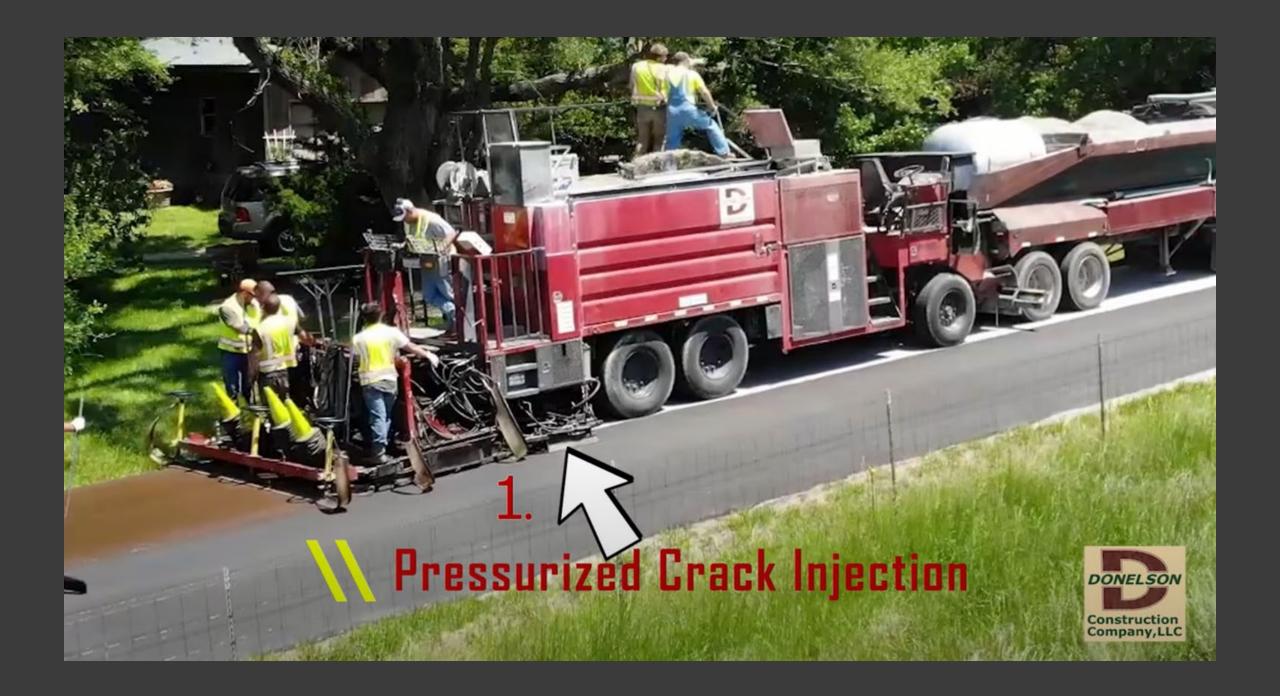

#### The Process

Step 1: Pressureinject modified crackseal formula into cracks while applying final driving surface.

Step 2: Drive after 30 minutes.

## PressurePave – Forced Injection Fill

Irving, TX 2022