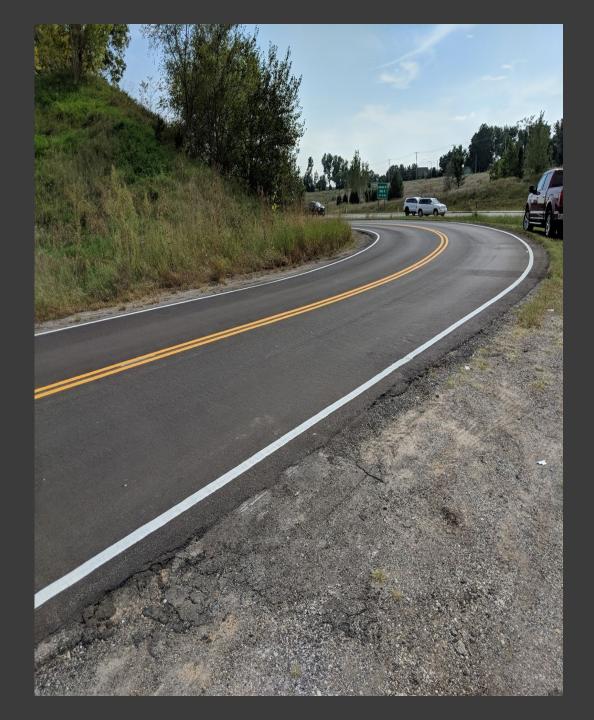

#### Pressure Pave

July 17, 2023

**Brad Schmidt, Public Work Director** 



#### The Process

Step 1: Pressureinject modified crackseal formula into cracks while applying final driving surface.

Step 2: Drive after 30 minutes.









## Chip or Scrub Seal – Relies on Gravity Fill

## PressurePave – Forced Injection Fill





















Irving, TX 2022

#### Kansas City

After 2 Years











# Goals for Finished Surface

- 100% water impermeable
- Seal entire surface twice
- Create a ductile, self-healing membrane to mitigate effects of reflective cracking
- Stabilize broken pavement
- 100% of cracks are sealed (large and small)

### Questions & Answers