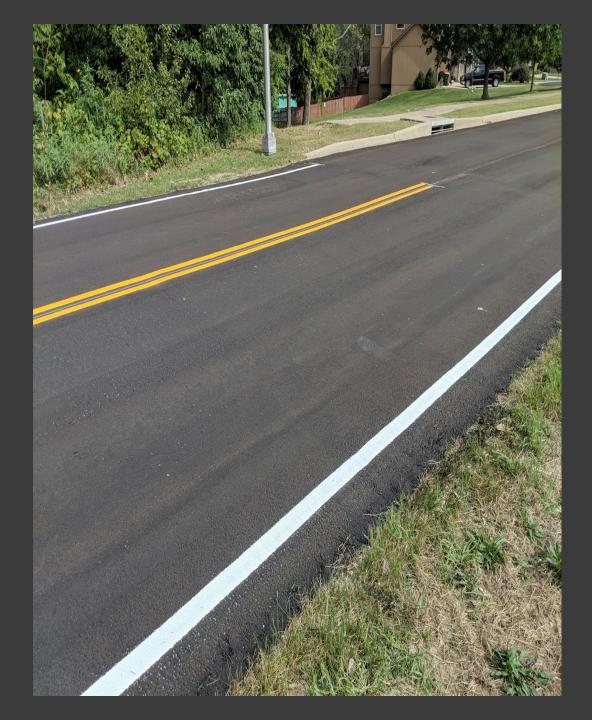

#### Kansas City

After 2 Years

# Goals for Finished Surface

- 100% water impermeable
- Seal entire surface twice
- Create a ductile, self-healing membrane to mitigate effects of reflective cracking
- Stabilize broken pavement
- 100% of cracks are sealed (large and small)