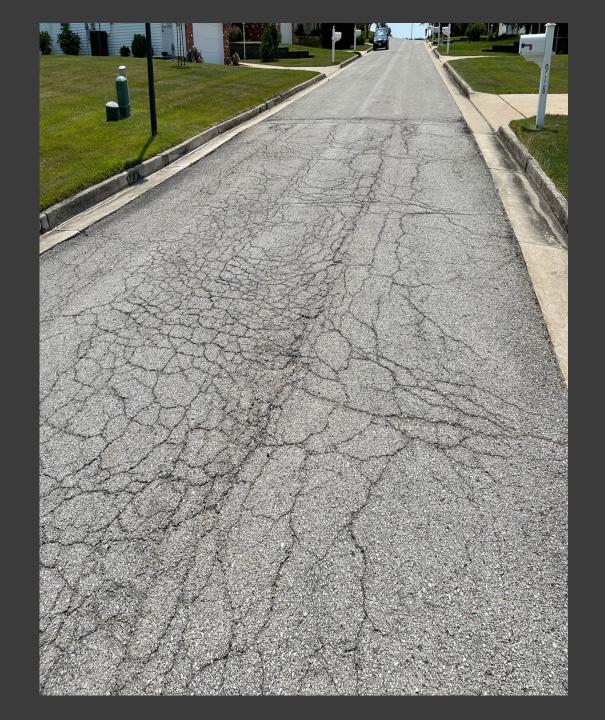

#### Pressure Pave

July 17, 2023

**Brad Schmidt, Public Work Director** 



#### The Process

Step 1: Pressureinject modified crackseal formula into cracks while applying final driving surface.

Step 2: Drive after 30 minutes.









## Chip or Scrub Seal – Relies on Gravity Fill

## PressurePave – Forced Injection Fill





















Irving, TX 2022

#### Kansas City

After 2 Years











# Goals for Finished Surface

- 100% water impermeable
- Seal entire surface twice
- Create a ductile, self-healing membrane to mitigate effects of reflective cracking
- Stabilize broken pavement
- 100% of cracks are sealed (large and small)

### Questions & Answers