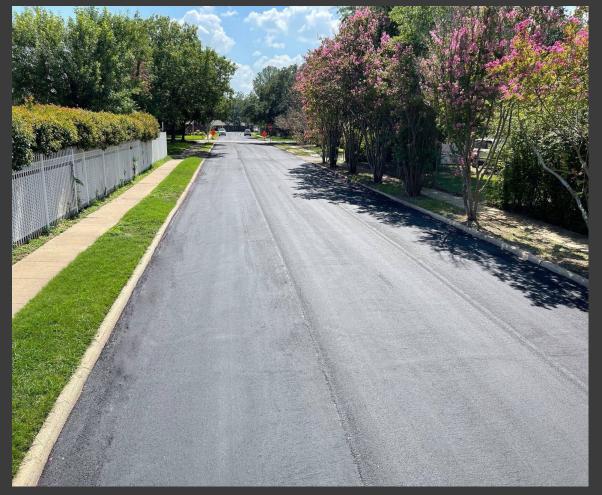

#### Pressure Pave

July 17, 2023

**Brad Schmidt, Public Work Director** 



#### The Process

Step 1: Pressureinject modified crackseal formula into cracks while applying final driving surface.

Step 2: Drive after 30 minutes.









## Chip or Scrub Seal – Relies on Gravity Fill

## PressurePave – Forced Injection Fill





















Irving, TX 2022

#### Kansas City

After 2 Years











# Goals for Finished Surface

- 100% water impermeable
- Seal entire surface twice
- Create a ductile, self-healing membrane to mitigate effects of reflective cracking
- Stabilize broken pavement
- 100% of cracks are sealed (large and small)

### Questions & Answers