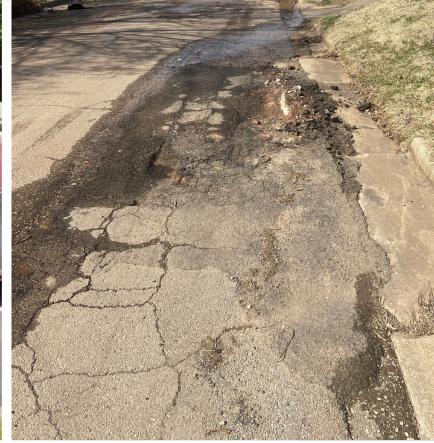

#### Pressure Pave

July 17, 2023

**Brad Schmidt, Public Work Director** 



#### The Process

Step 1: Pressureinject modified crackseal formula into cracks while applying final driving surface.

Step 2: Drive after 30 minutes.









## Chip or Scrub Seal – Relies on Gravity Fill

## PressurePave – Forced Injection Fill





















Irving, TX 2022

#### Kansas City

After 2 Years











# Goals for Finished Surface

- 100% water impermeable
- Seal entire surface twice
- Create a ductile, self-healing membrane to mitigate effects of reflective cracking
- Stabilize broken pavement
- 100% of cracks are sealed (large and small)

### Questions & Answers