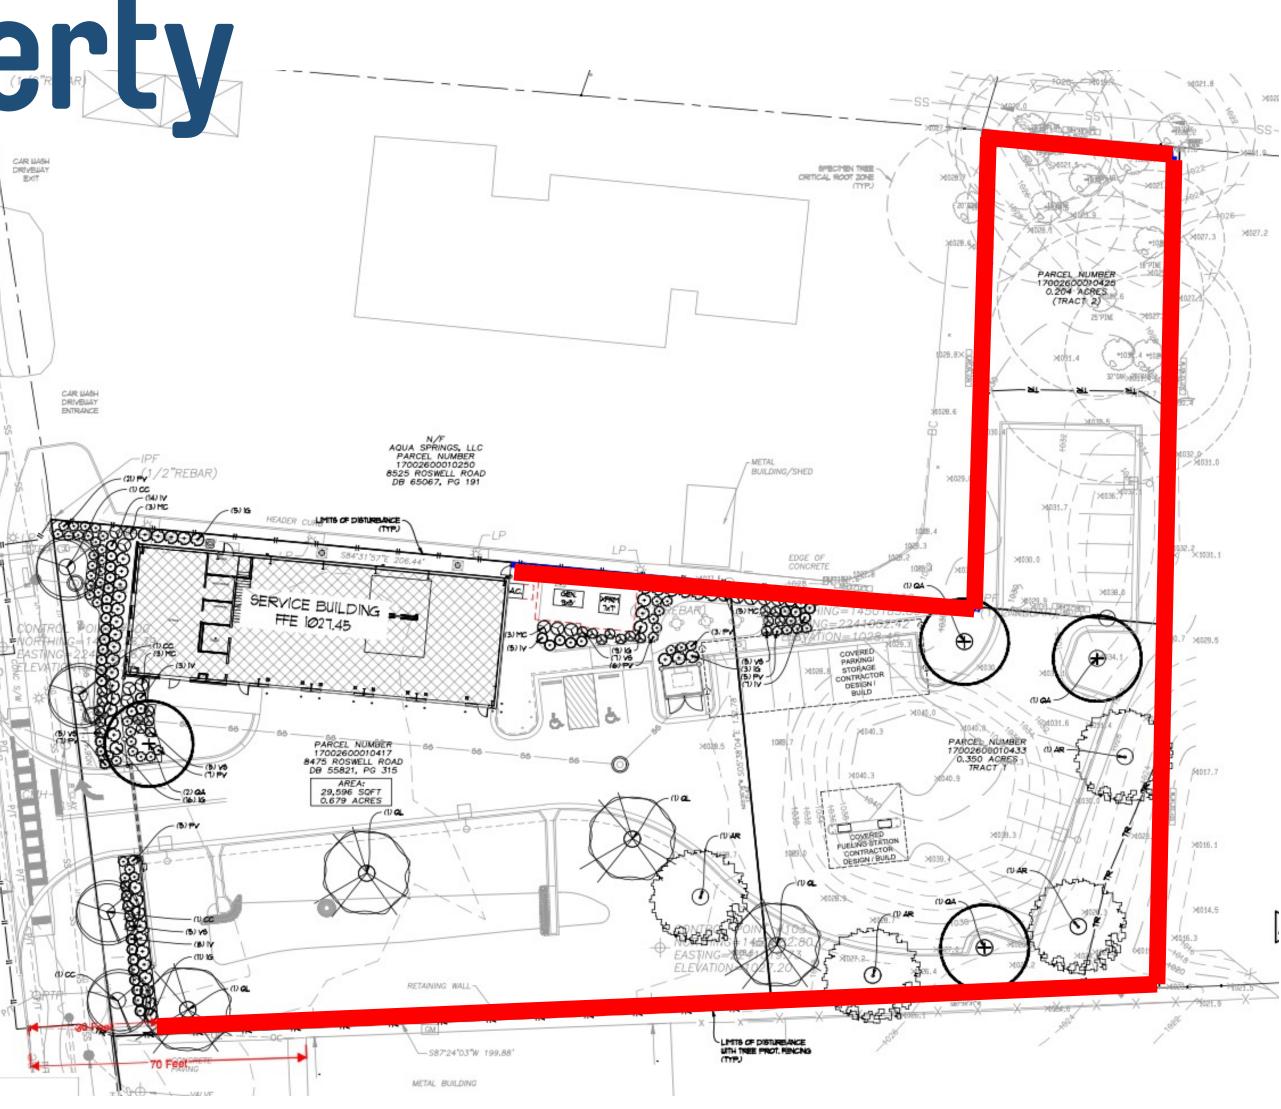

## Fencing – Side and Back of the Property Alternate Option **Estimated Cost - \$217,920**

| 8.15            |  |
|-----------------|--|
| SUK / /         |  |
| 1 2 1           |  |
| 1 B SC-         |  |
| J SS-           |  |
| >1961.9         |  |
| 211             |  |
| - 1./           |  |
| T               |  |
| X               |  |
| A-1026          |  |
| 027.3 3 >0027.2 |  |
| _ i             |  |
| N.              |  |
| 1721            |  |
| K //            |  |
| al /            |  |
| 1 1 1           |  |
| i i             |  |
| i i             |  |
| i i             |  |
| <i>i</i> 1      |  |
| 1 1             |  |
| 11              |  |
|                 |  |
| /               |  |
| 1               |  |
| 0-<br>1031.0    |  |
|                 |  |
|                 |  |
|                 |  |
|                 |  |
|                 |  |
| 1031.1          |  |
| 3931.1          |  |
|                 |  |
|                 |  |
|                 |  |
|                 |  |
| 1000 E          |  |
| 029.5           |  |
|                 |  |
|                 |  |
|                 |  |
|                 |  |
|                 |  |
|                 |  |
|                 |  |
|                 |  |
| 1017.7          |  |
|                 |  |
|                 |  |