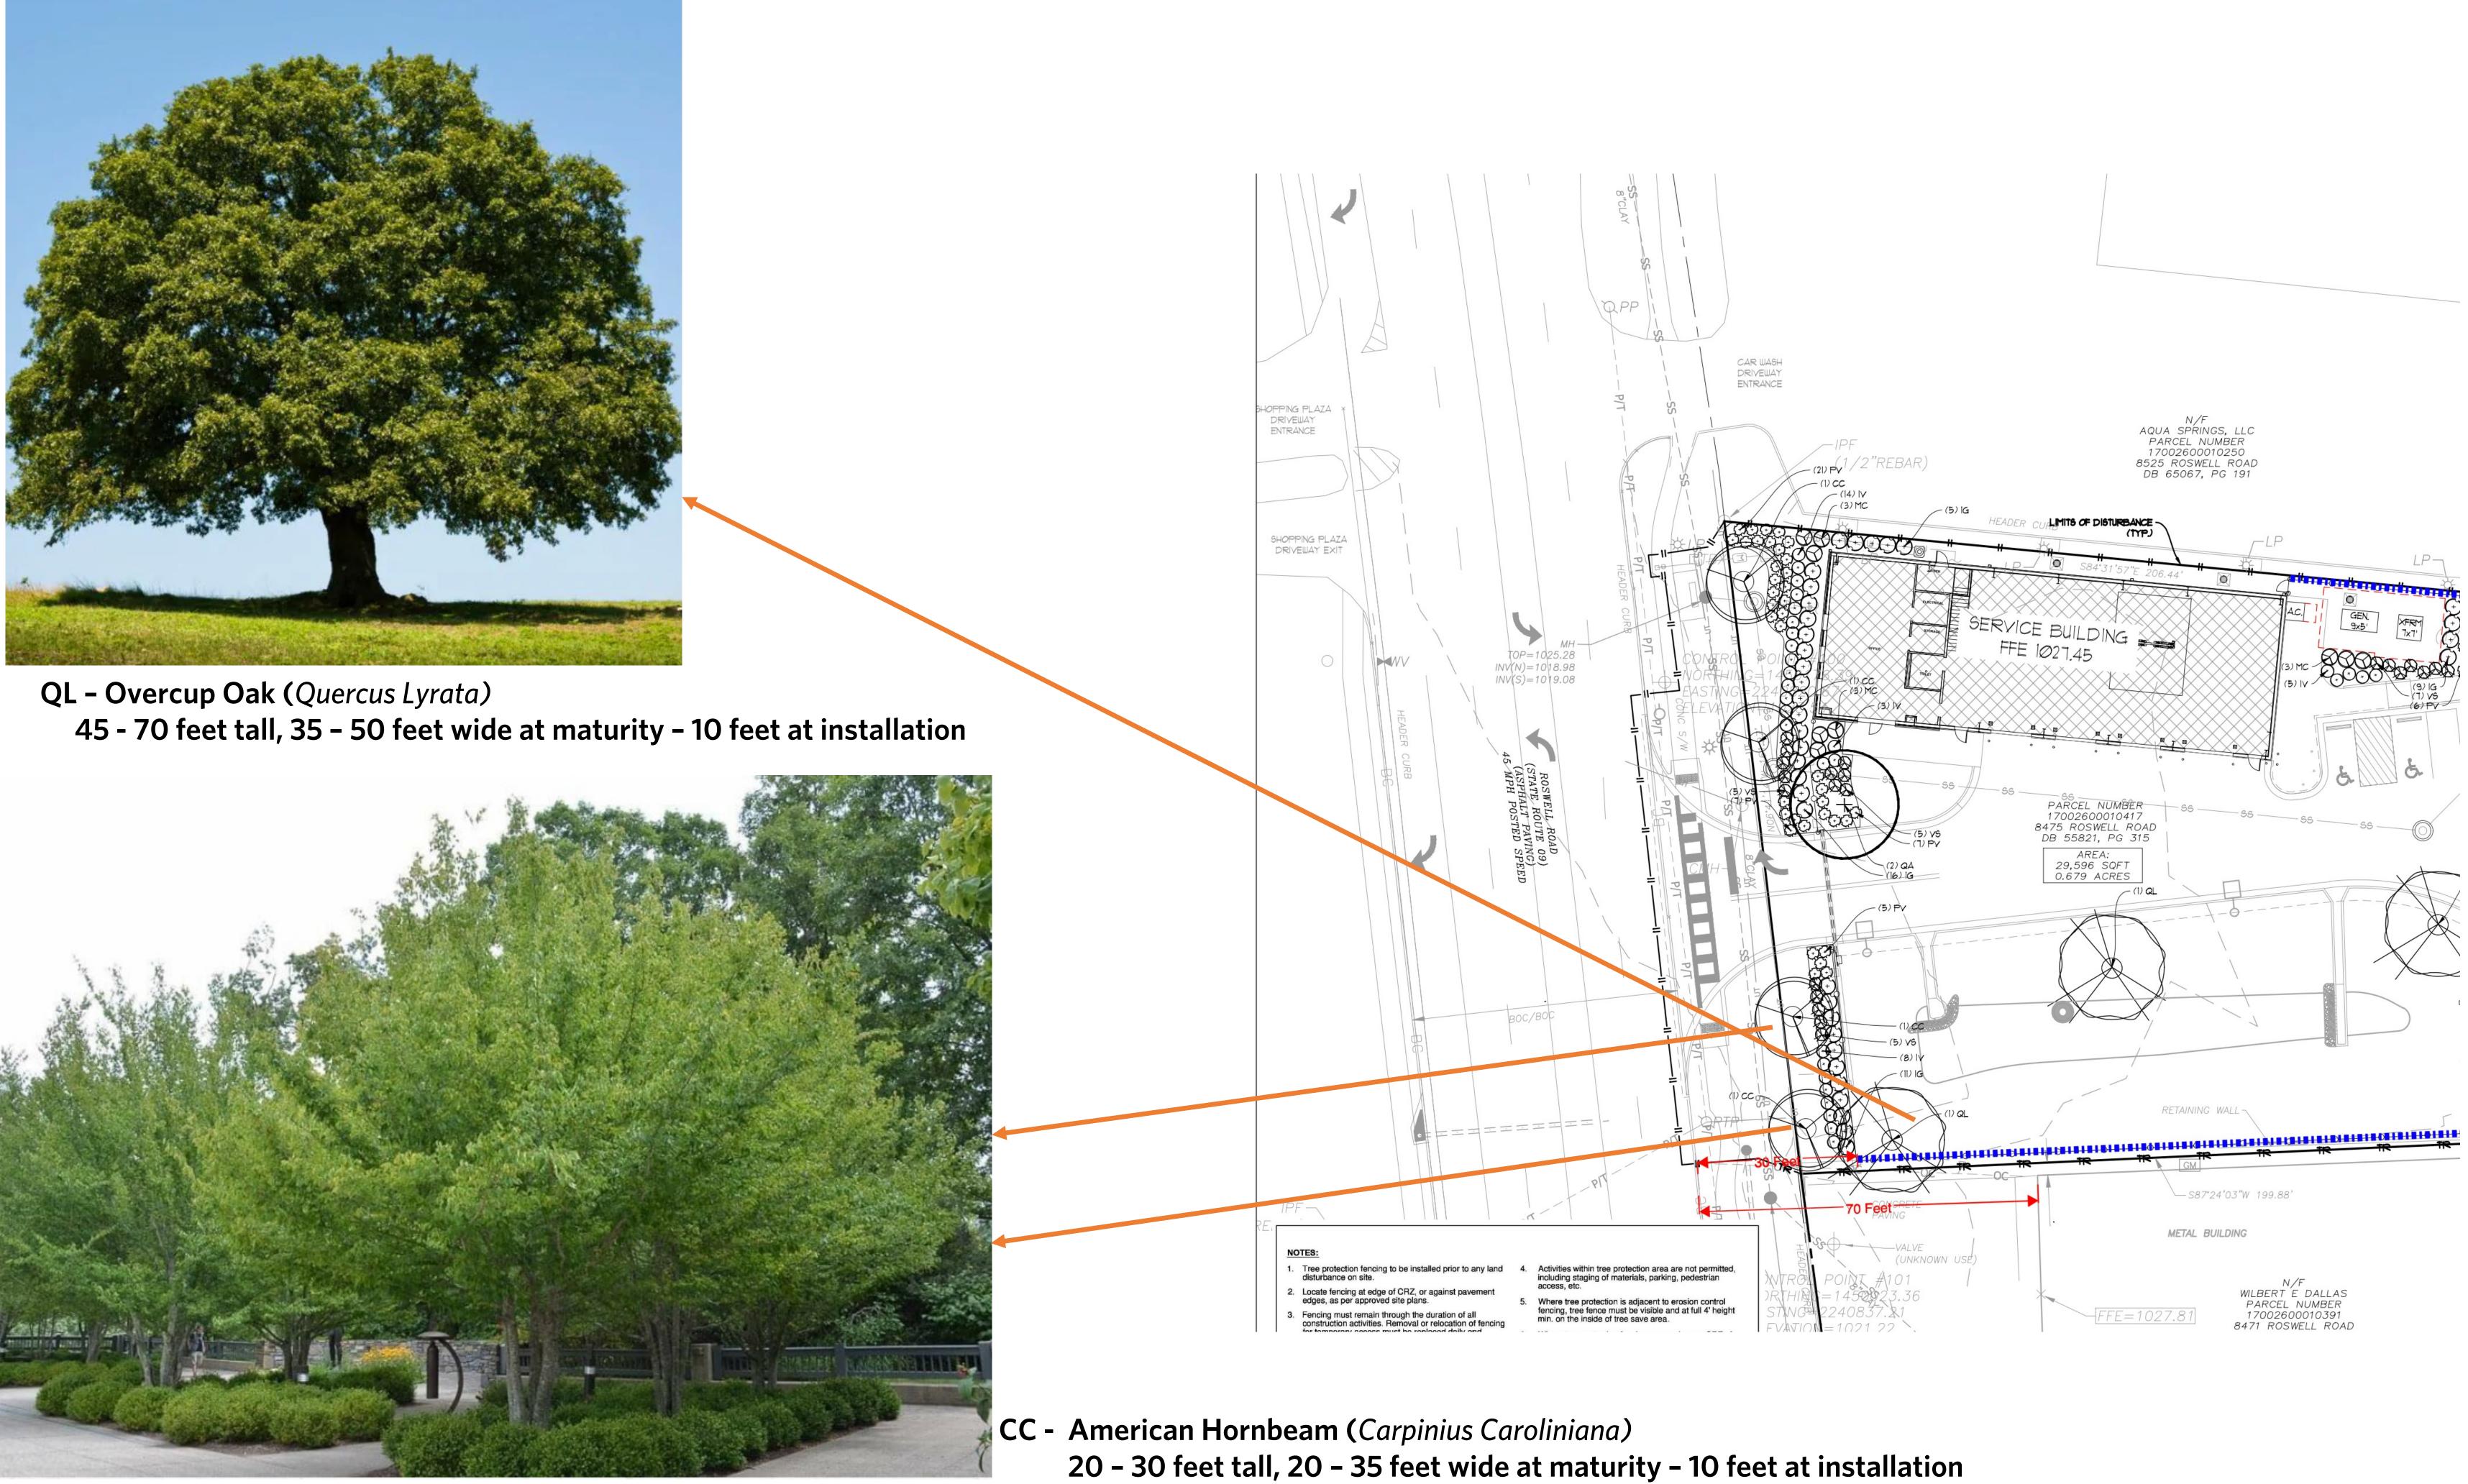

## Site Plan – 908 Linear Feet of Security Fencing

VS - Little Henry Sweetspire (Itea Virginiana 'Little Henry') 2 – 3 feet tall, 2 – 3 feet wide

**IV - Red Sprite Winterberry** (Ilex Verticillata 'Red Sprite') 3 – 5 feet tall, 3 – 5 feet wide