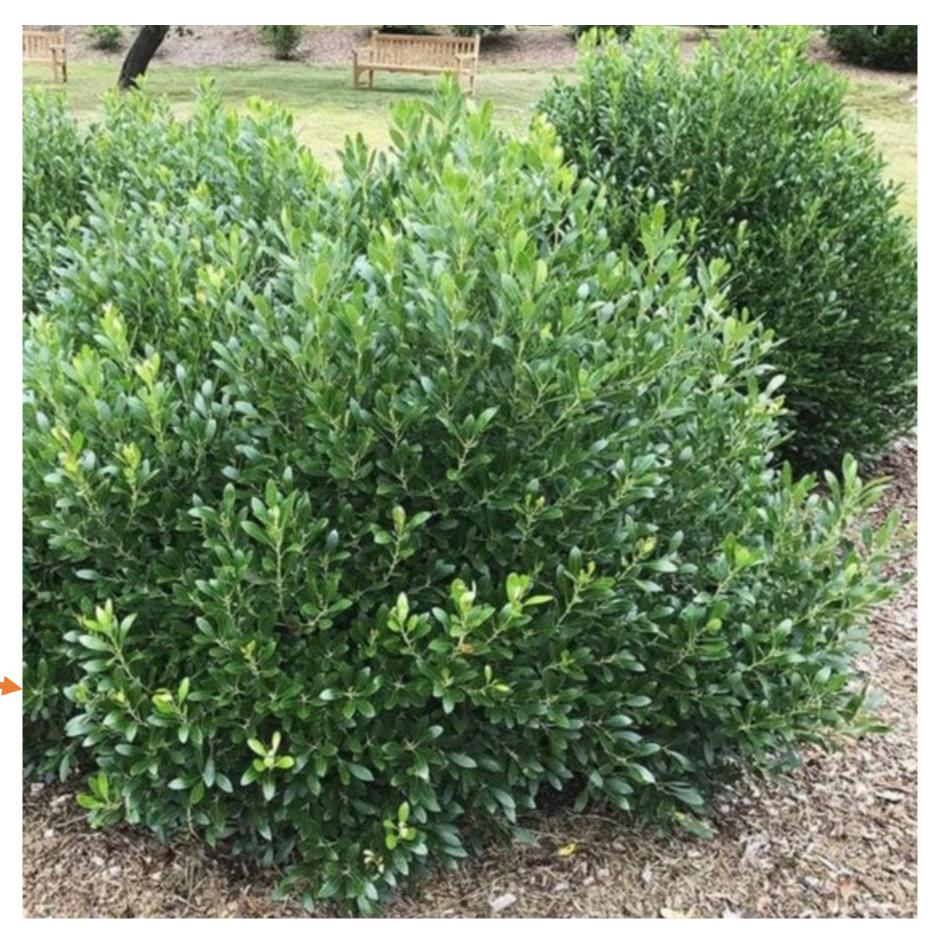

ll Road Northridge Parkway, east of Roswell Road

\*April 2021



| <b>Average Daily Traffic*</b> |
|-------------------------------|
| 23,577                        |
| 23,888                        |
| 27,258                        |
| 27,230                        |
| 29,441                        |
| 1,922                         |
| 136                           |
| 1,568                         |
| 3,598                         |
| 2,474                         |
| 461                           |
| 2,940                         |

## Site Plan – 908 Linear Feet of Security Fencing









VS - Little Henry Sweetspire (Itea Virginiana 'Little Henry') 2 – 3 feet tall, 2 – 3 feet wide



**IV - Red Sprite Winterberry** (Ilex Verticillata 'Red Sprite') 3 – 5 feet tall, 3 – 5 feet wide



IG – Inkberry (Ilex Glabra 'Shamrock') 4 – 5 feet tall, 4 – 5 feet wide

# Fencing Facing Roswell Road Brick Column Detail







\_FILLER BLOCK TO WITHIN 6" OF FINISHED GRADE

| 8.15            |  |
|-----------------|--|
| X08             |  |
| 1 2 1           |  |
| 1 B SC-         |  |
| J SS-           |  |
| >1961.9         |  |
| 211             |  |
| - 1./           |  |
| T               |  |
| X               |  |
| A-1026          |  |
| 027.3 3 >0027.2 |  |
| _ i             |  |
| N.              |  |
| 1721            |  |
| K //            |  |
| al /            |  |
| 1 1 1           |  |
| ( ) i           |  |
| i i             |  |
| i i             |  |
| <i>i</i> 1      |  |
| 1 1             |  |
| 11              |  |
|                 |  |
| /               |  |