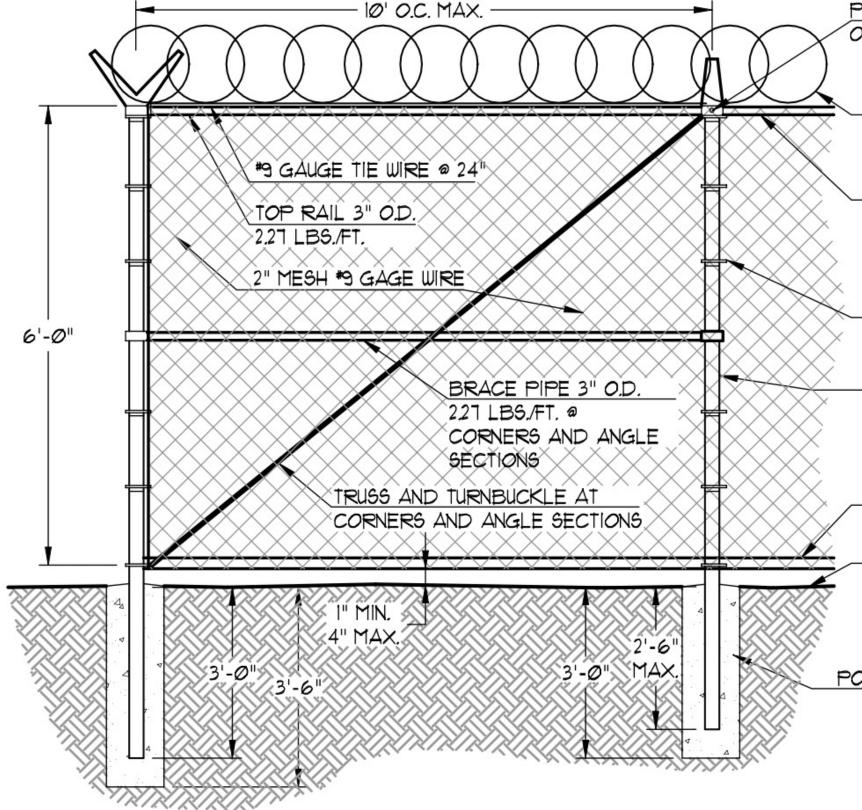

## Fencing - Side and Back of the Property 6' Chainlink/Concertina Estimated Cost - \$45,400

PROVIDE SET SCREWS ON ALL POST CAPS

CONCERTINA WIRE ATTACHED TO \*9 GAUGE TIE WIRE @ 4' WITH HOG RINGS

TOP RAIL

\*9 GAUGE TIE WIRE @ 14"

LINE POST 2 17" O.D. 3.65 LBS./FT.

#1 GAGE COILED

SPRING

EXISTING GRADE

POURED CONCRETE FOOTING

| 8.15            |  |
|-----------------|--|
| 1 / 208         |  |
| 1 2 1           |  |
| 1 B SC-         |  |
| J SS-           |  |
| >1961.9         |  |
| 211             |  |
| - 1./           |  |
| T               |  |
| X               |  |
| A-1026          |  |
| 027.3 3 >0027.2 |  |
| _ i             |  |
| N.              |  |
| 1721            |  |
| K //            |  |
| al /            |  |
| 1 1 1           |  |
| ( ) i           |  |
| i i             |  |
| i i             |  |
| <i>i</i> 1      |  |
| 1 1             |  |
| / /             |  |
|                 |  |
| /               |  |
| 1               |  |
| 0-<br>1031.0    |  |
|                 |  |
|                 |  |
|                 |  |
|                 |  |
|                 |  |
| 1031.1          |  |
| 3931.1          |  |
|                 |  |
|                 |  |
|                 |  |
|                 |  |
| 1000 E          |  |
| 029.5           |  |
|                 |  |
|                 |  |
|                 |  |
|                 |  |
|                 |  |
|                 |  |
|                 |  |
|                 |  |
| 1017.7          |  |
|                 |  |
|                 |  |