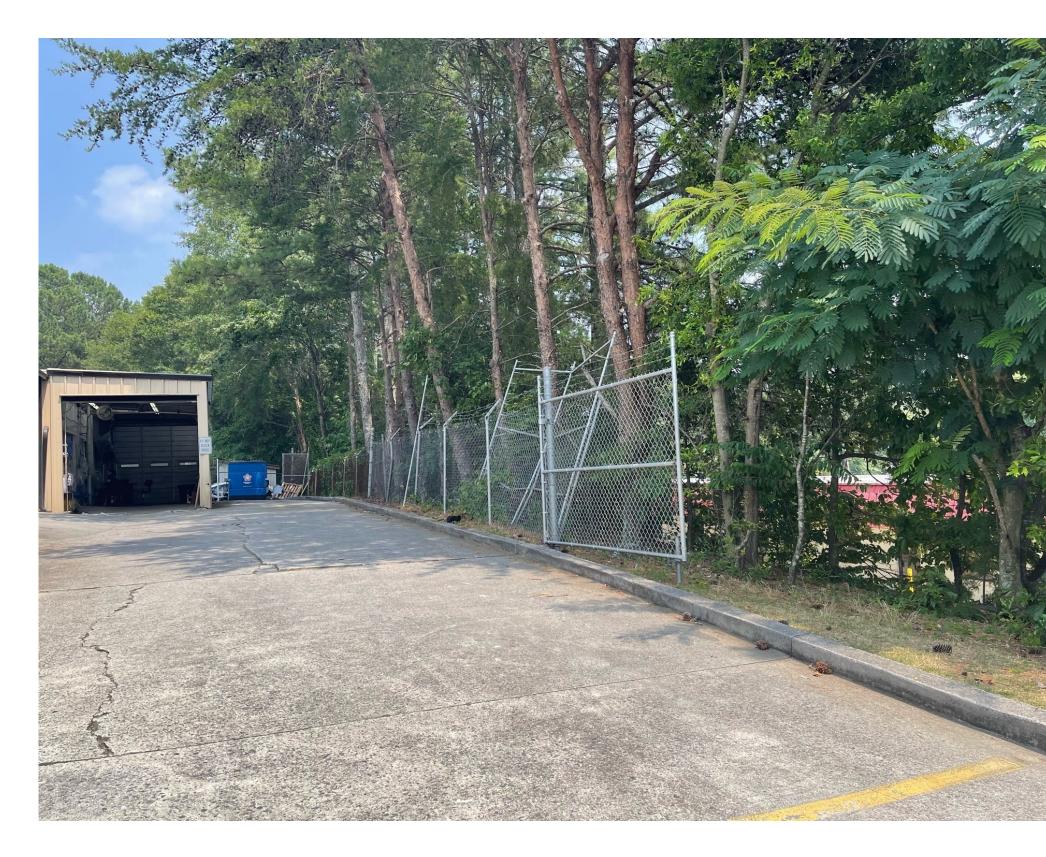

## Fencing - Side and Back of the Property 6' Chainlink/Concertina Estimated Cost - \$45,400

PROVIDE SET SCREWS ON ALL POST CAPS

CONCERTINA WIRE ATTACHED TO \*9 GAUGE TIE WIRE @ 4' WITH HOG RINGS

TOP RAIL