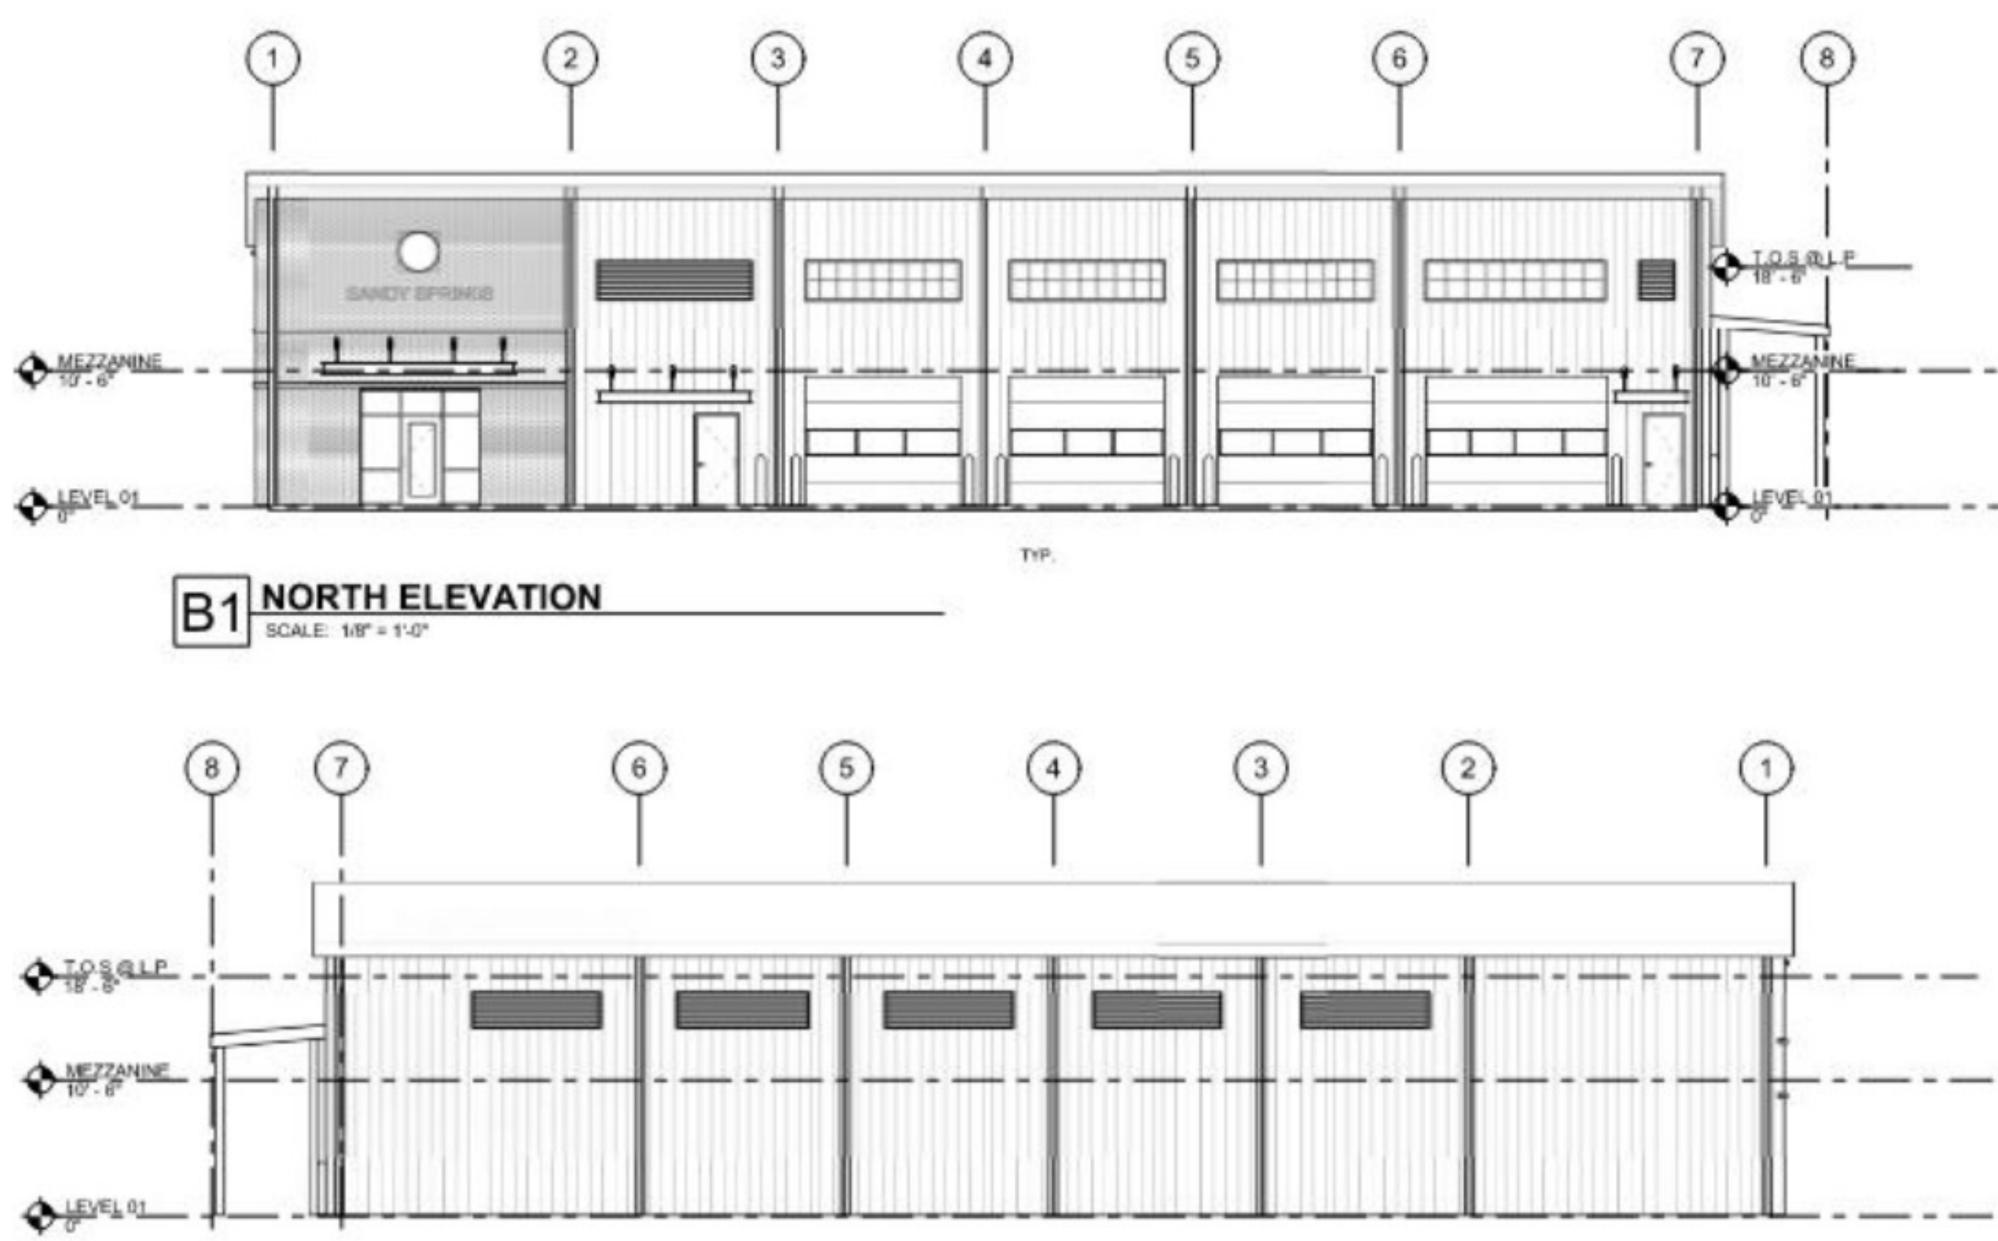

# **Fleet Enhancement Center** July 18, 2023





# **Development Code Use Considerations**

| Allowed Use Table                    | Protected<br>Neighborhood |   |   | Urban Neighborhood |    |   |   | Corridors & Nodes |     |     |   |         |    |   |   |     |
|--------------------------------------|---------------------------|---|---|--------------------|----|---|---|-------------------|-----|-----|---|---------|----|---|---|-----|
| <b>Use Category:</b><br>Specific Use | RE                        | ß | A | Son                | RU | R | R | X                 | -NO | -Xo | ờ | \$<br>S | Ϋ́ | ų | × | ບູ່ |
| Government facility                  | С                         | С | Ρ |                    | С  | С | С | С                 |     | Ρ   | Ρ | Ρ       | Ρ  | Ρ | Ρ | Ρ   |









## Traffic

- - 2 ADA accessible spaces

• There are currently 340 vehicles in the City's fleet • Anticipate 15 staff vehicles per day to the facility. After the pumps have been installed on the property, approximately 40 City vehicles Up to 25 of vehicles can be stored on the property at once • 23 spaces - (4) equipped with EV chargers

## Traffic Counts

### Locations

**Roswell Road, north of Huntcliff Roswell Road, north of Hope Road Roswell Road, south of Hightower Trail Roswell Road, north of Northridge Parkway Roswell Road, south of Northridge Parkway** Huntcliff, west of Roswell Road Huntington Place Drive, east of Roswell Road Hope Road, east of Roswell Road Hightower Trail, west of Roswell Road (signal) **Hightower Trail, east of Roswell Road** Huntcliff Summit (private), w