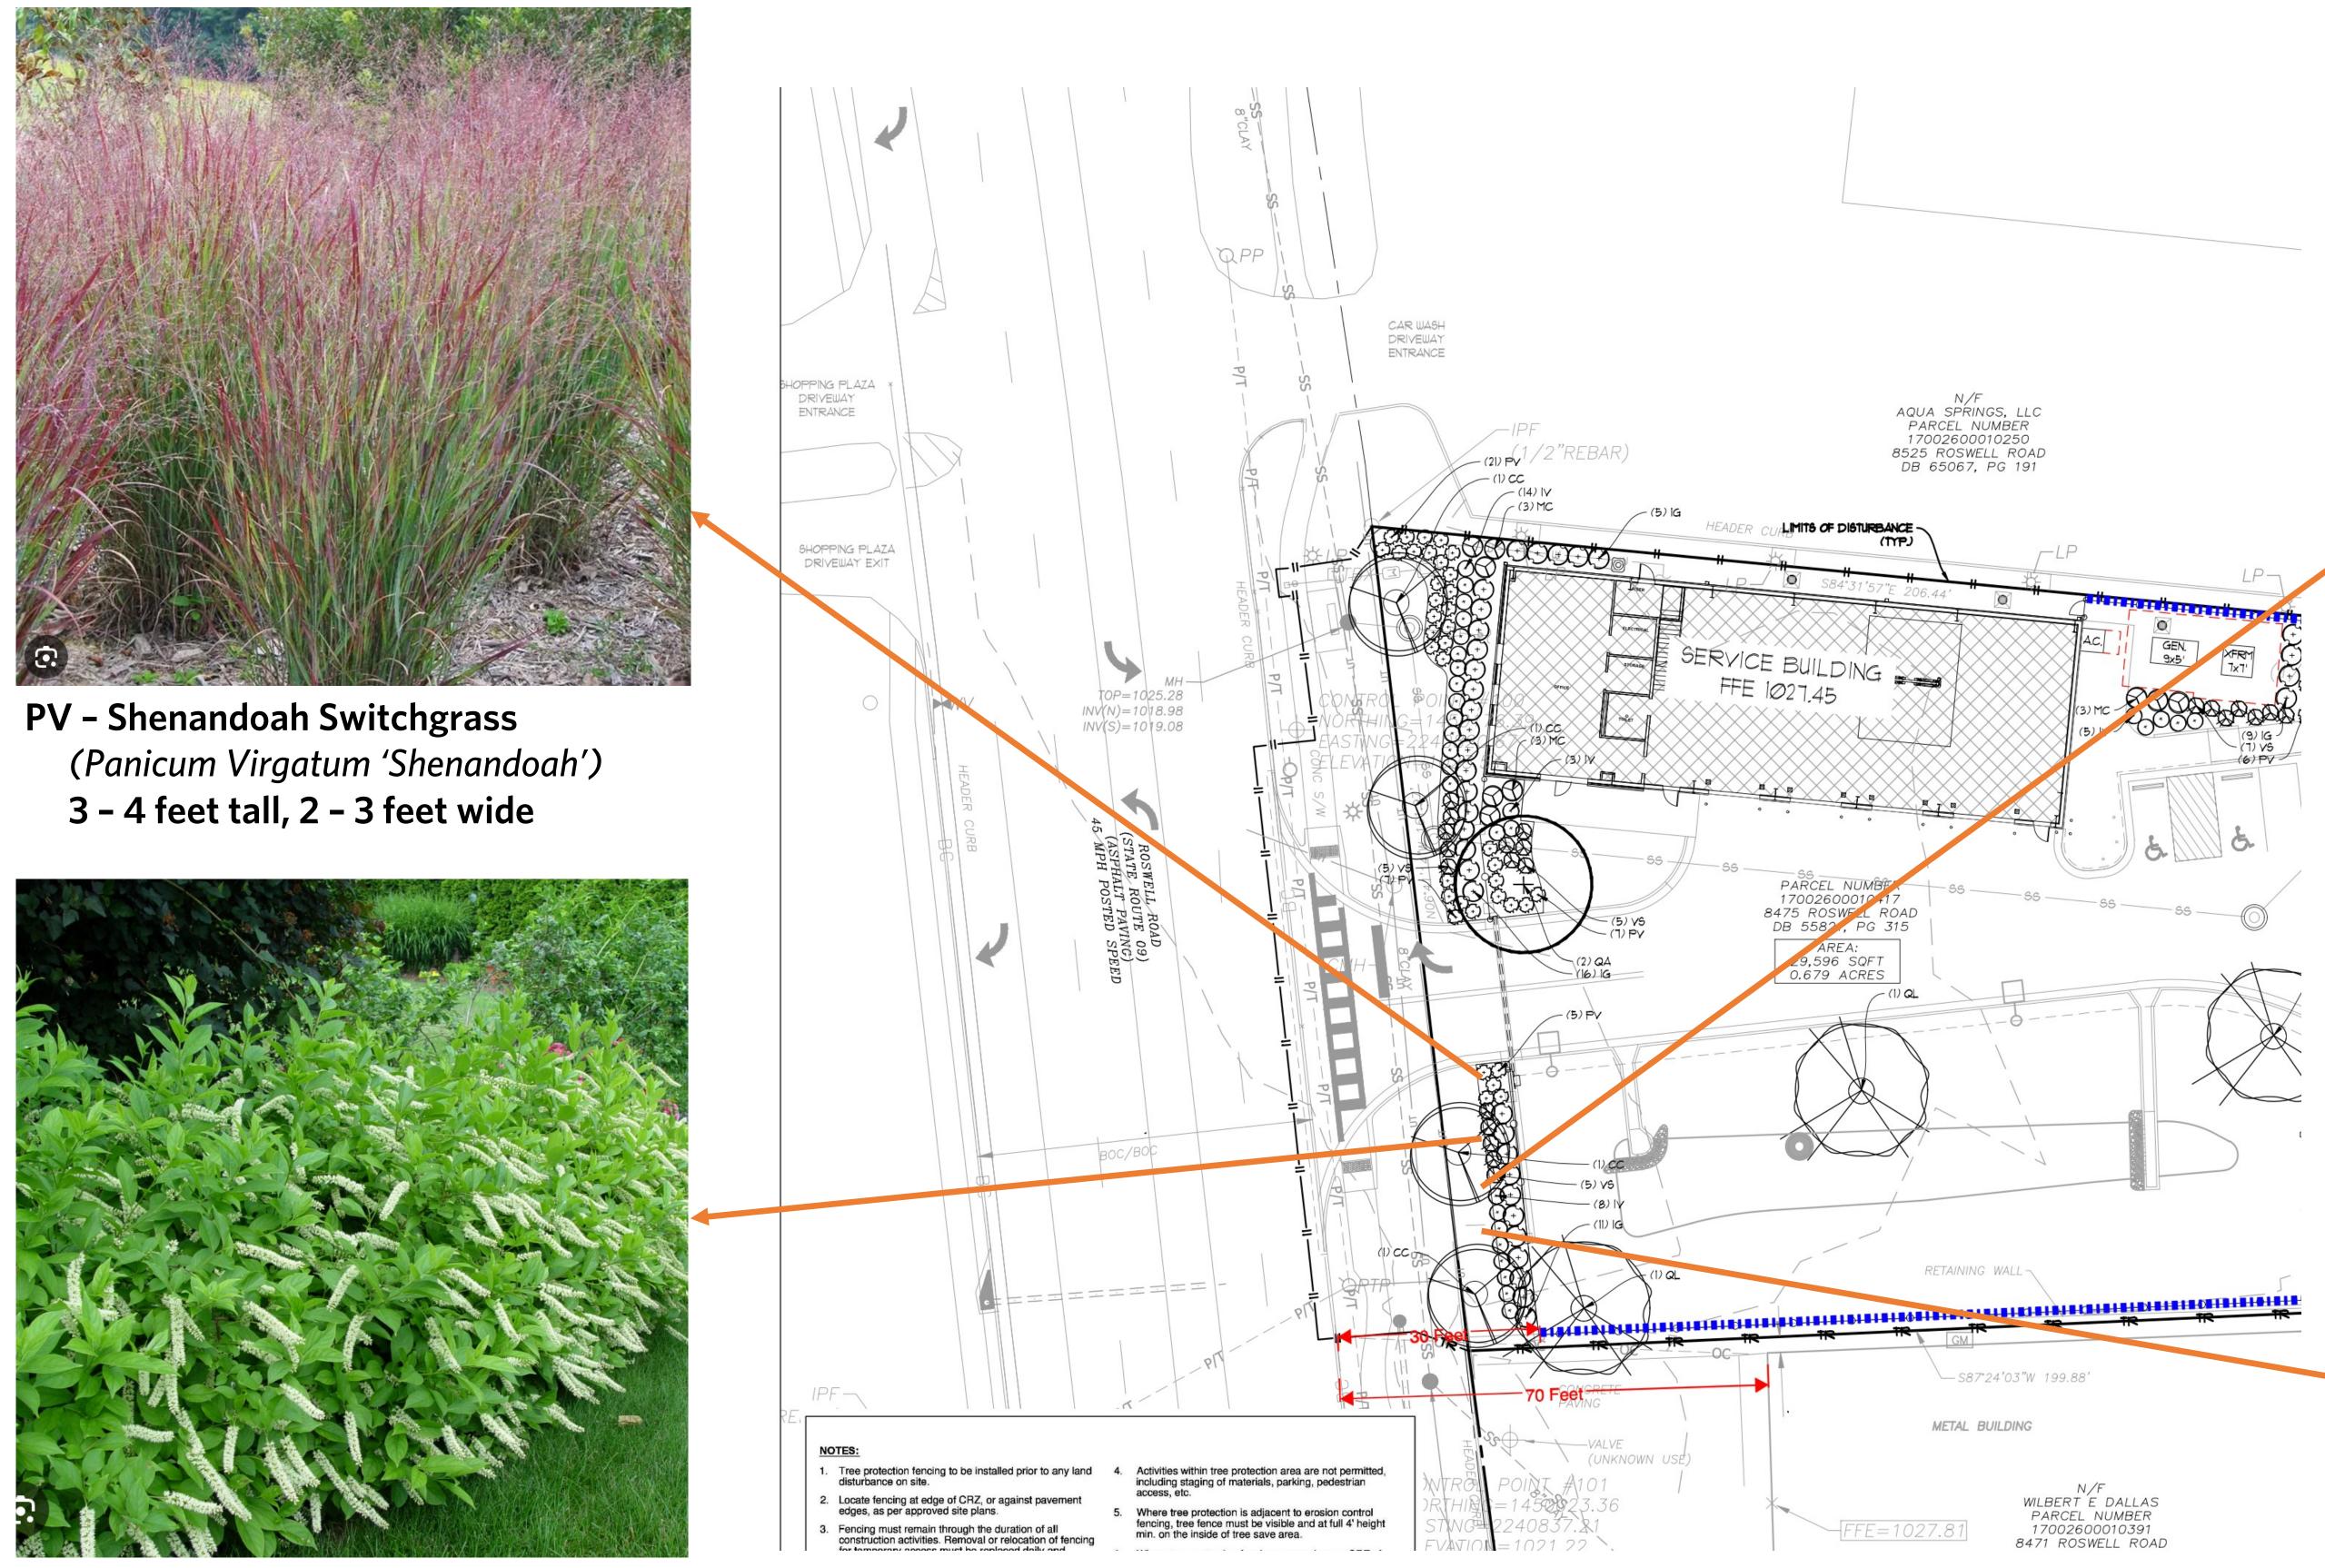

## Site Plan – 908 Linear Feet of Security Fencing

VS - Little Henry Sweetspire (Itea Virginiana 'Little Henry') 2 – 3 feet tall, 2 – 3 feet wide

**IV - Red Sprite Winterberry** (Ilex Verticillata 'Red Sprite') 3 – 5 feet tall, 3 – 5 feet wide