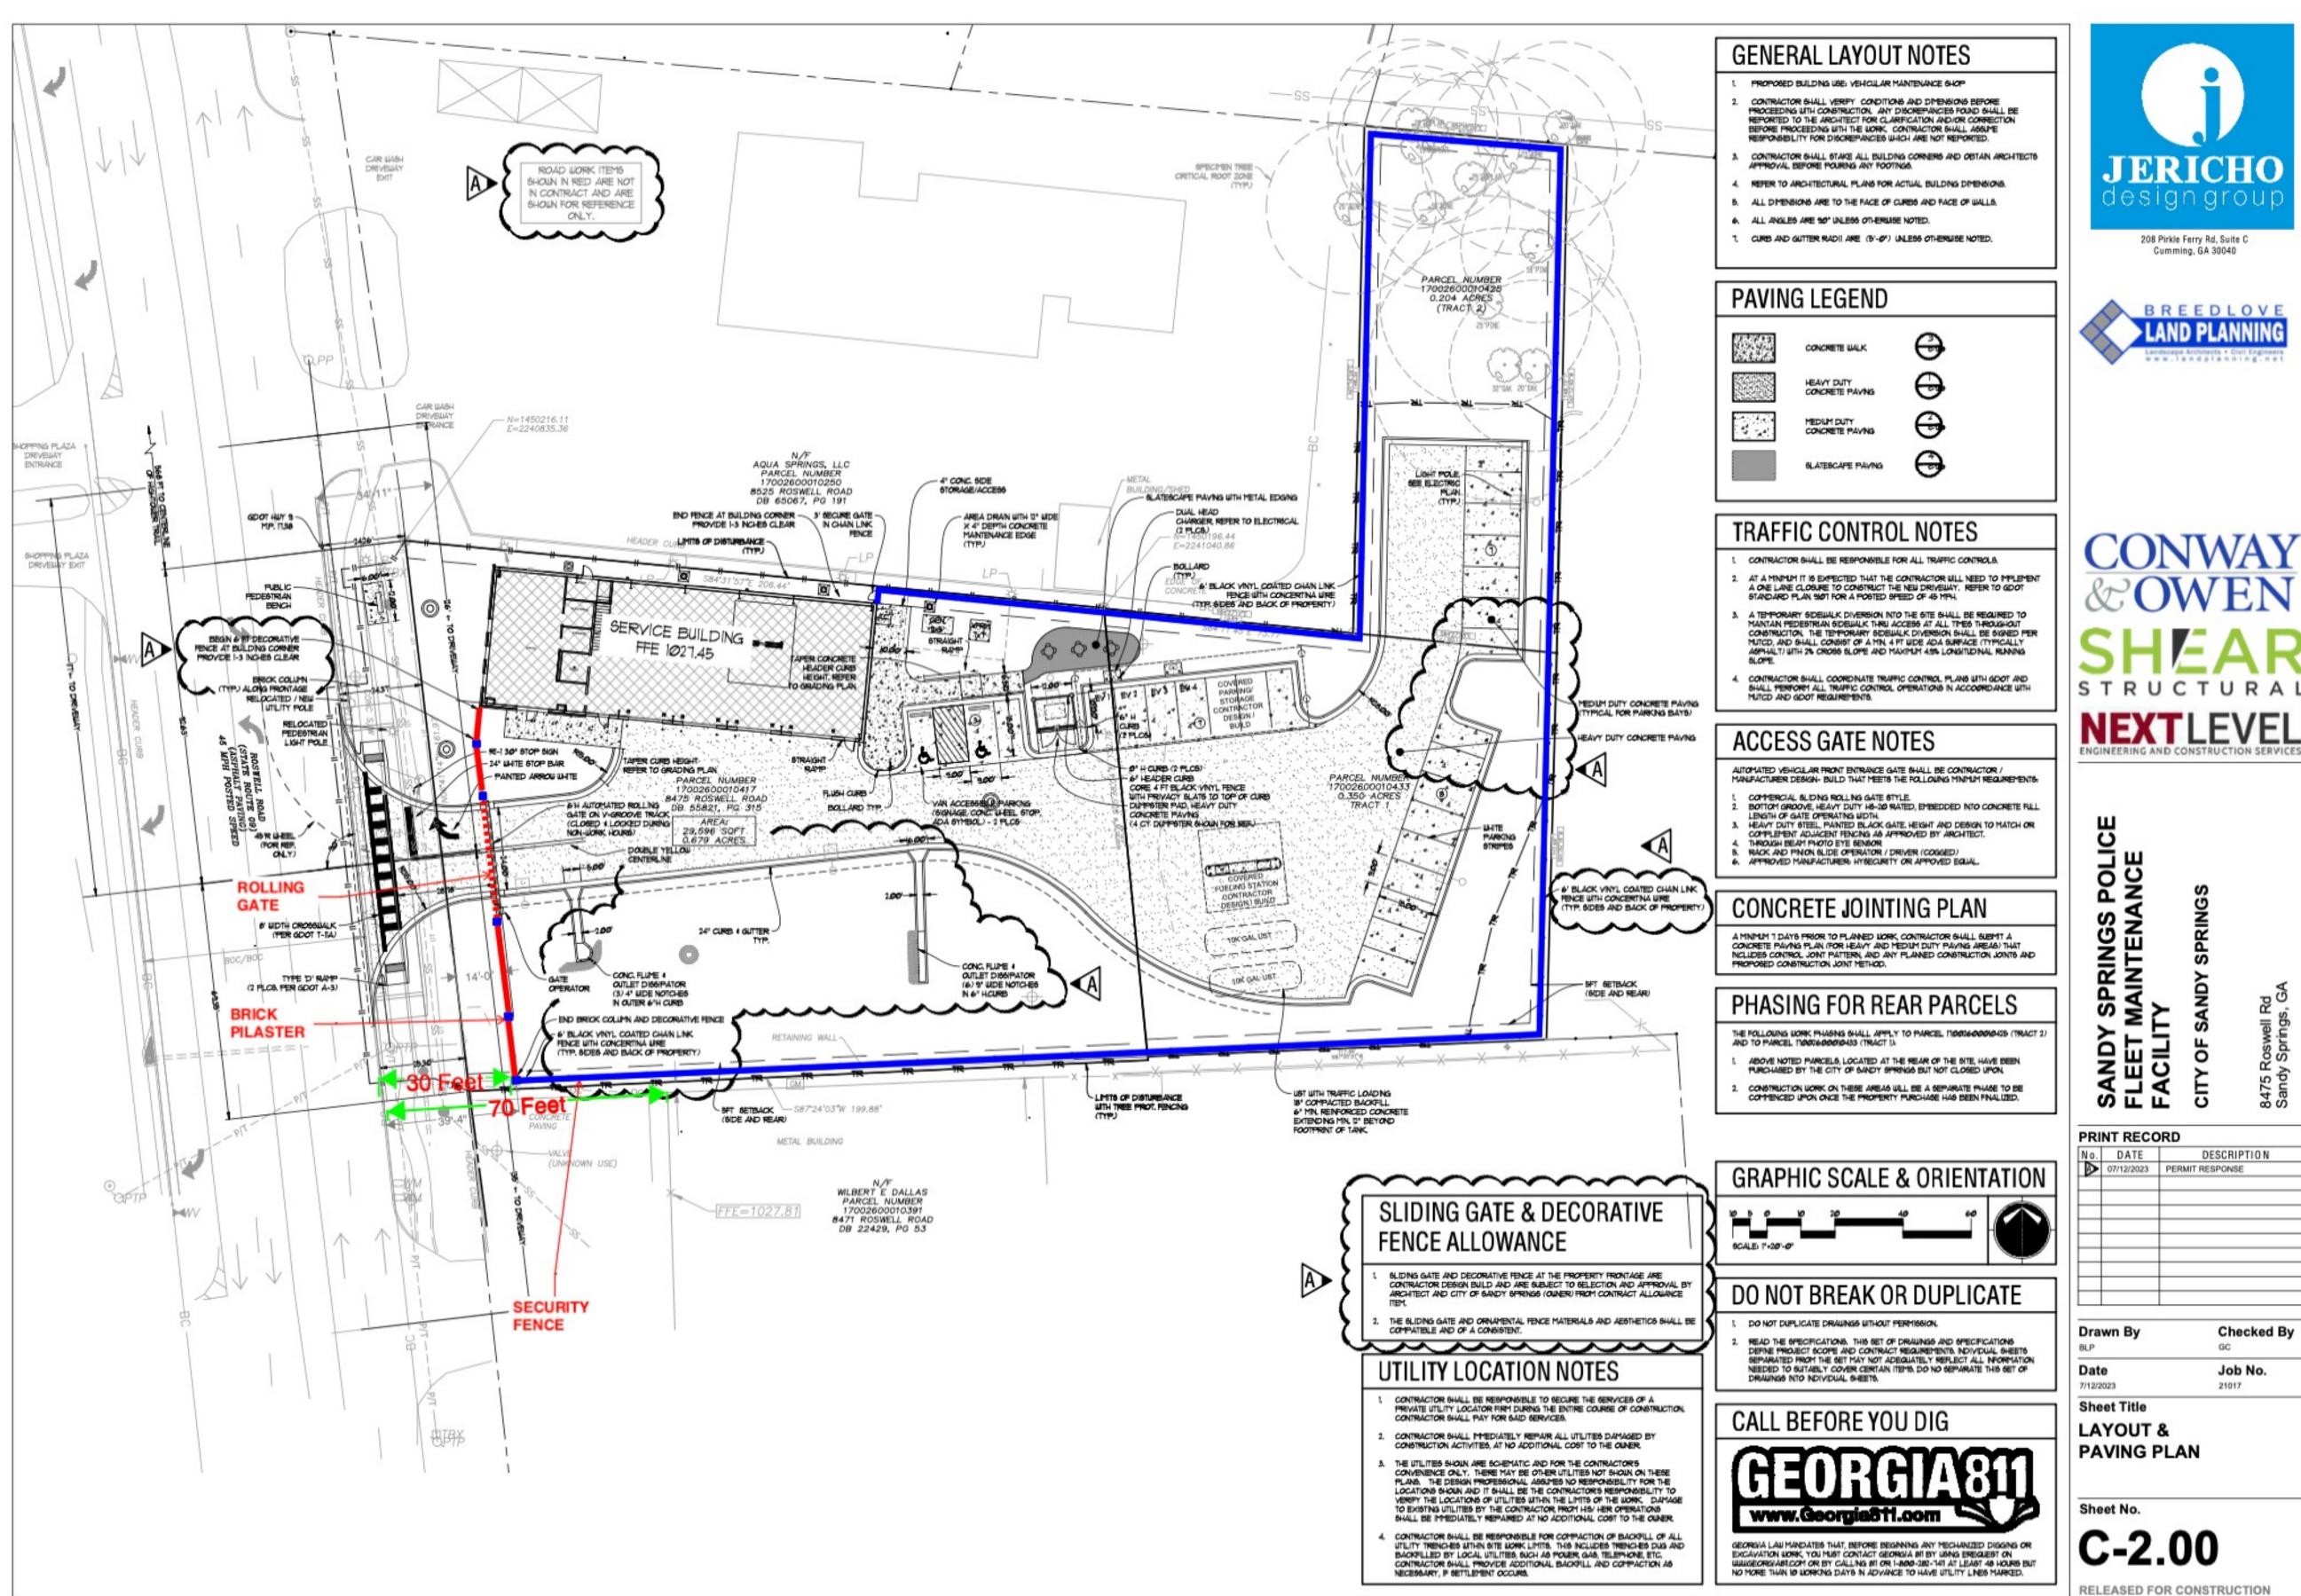

## Site Plan – 908 Linear Feet of Security Fencing

VS - Little Henry Sweetspire (Itea Virginiana 'Little Henry') 2 – 3 feet tall, 2 – 3 feet wide

**IV - Red Sprite Winterberry** (Ilex Verticillata 'Red Sprite') 3 – 5 feet tall, 3 – 5 feet wide