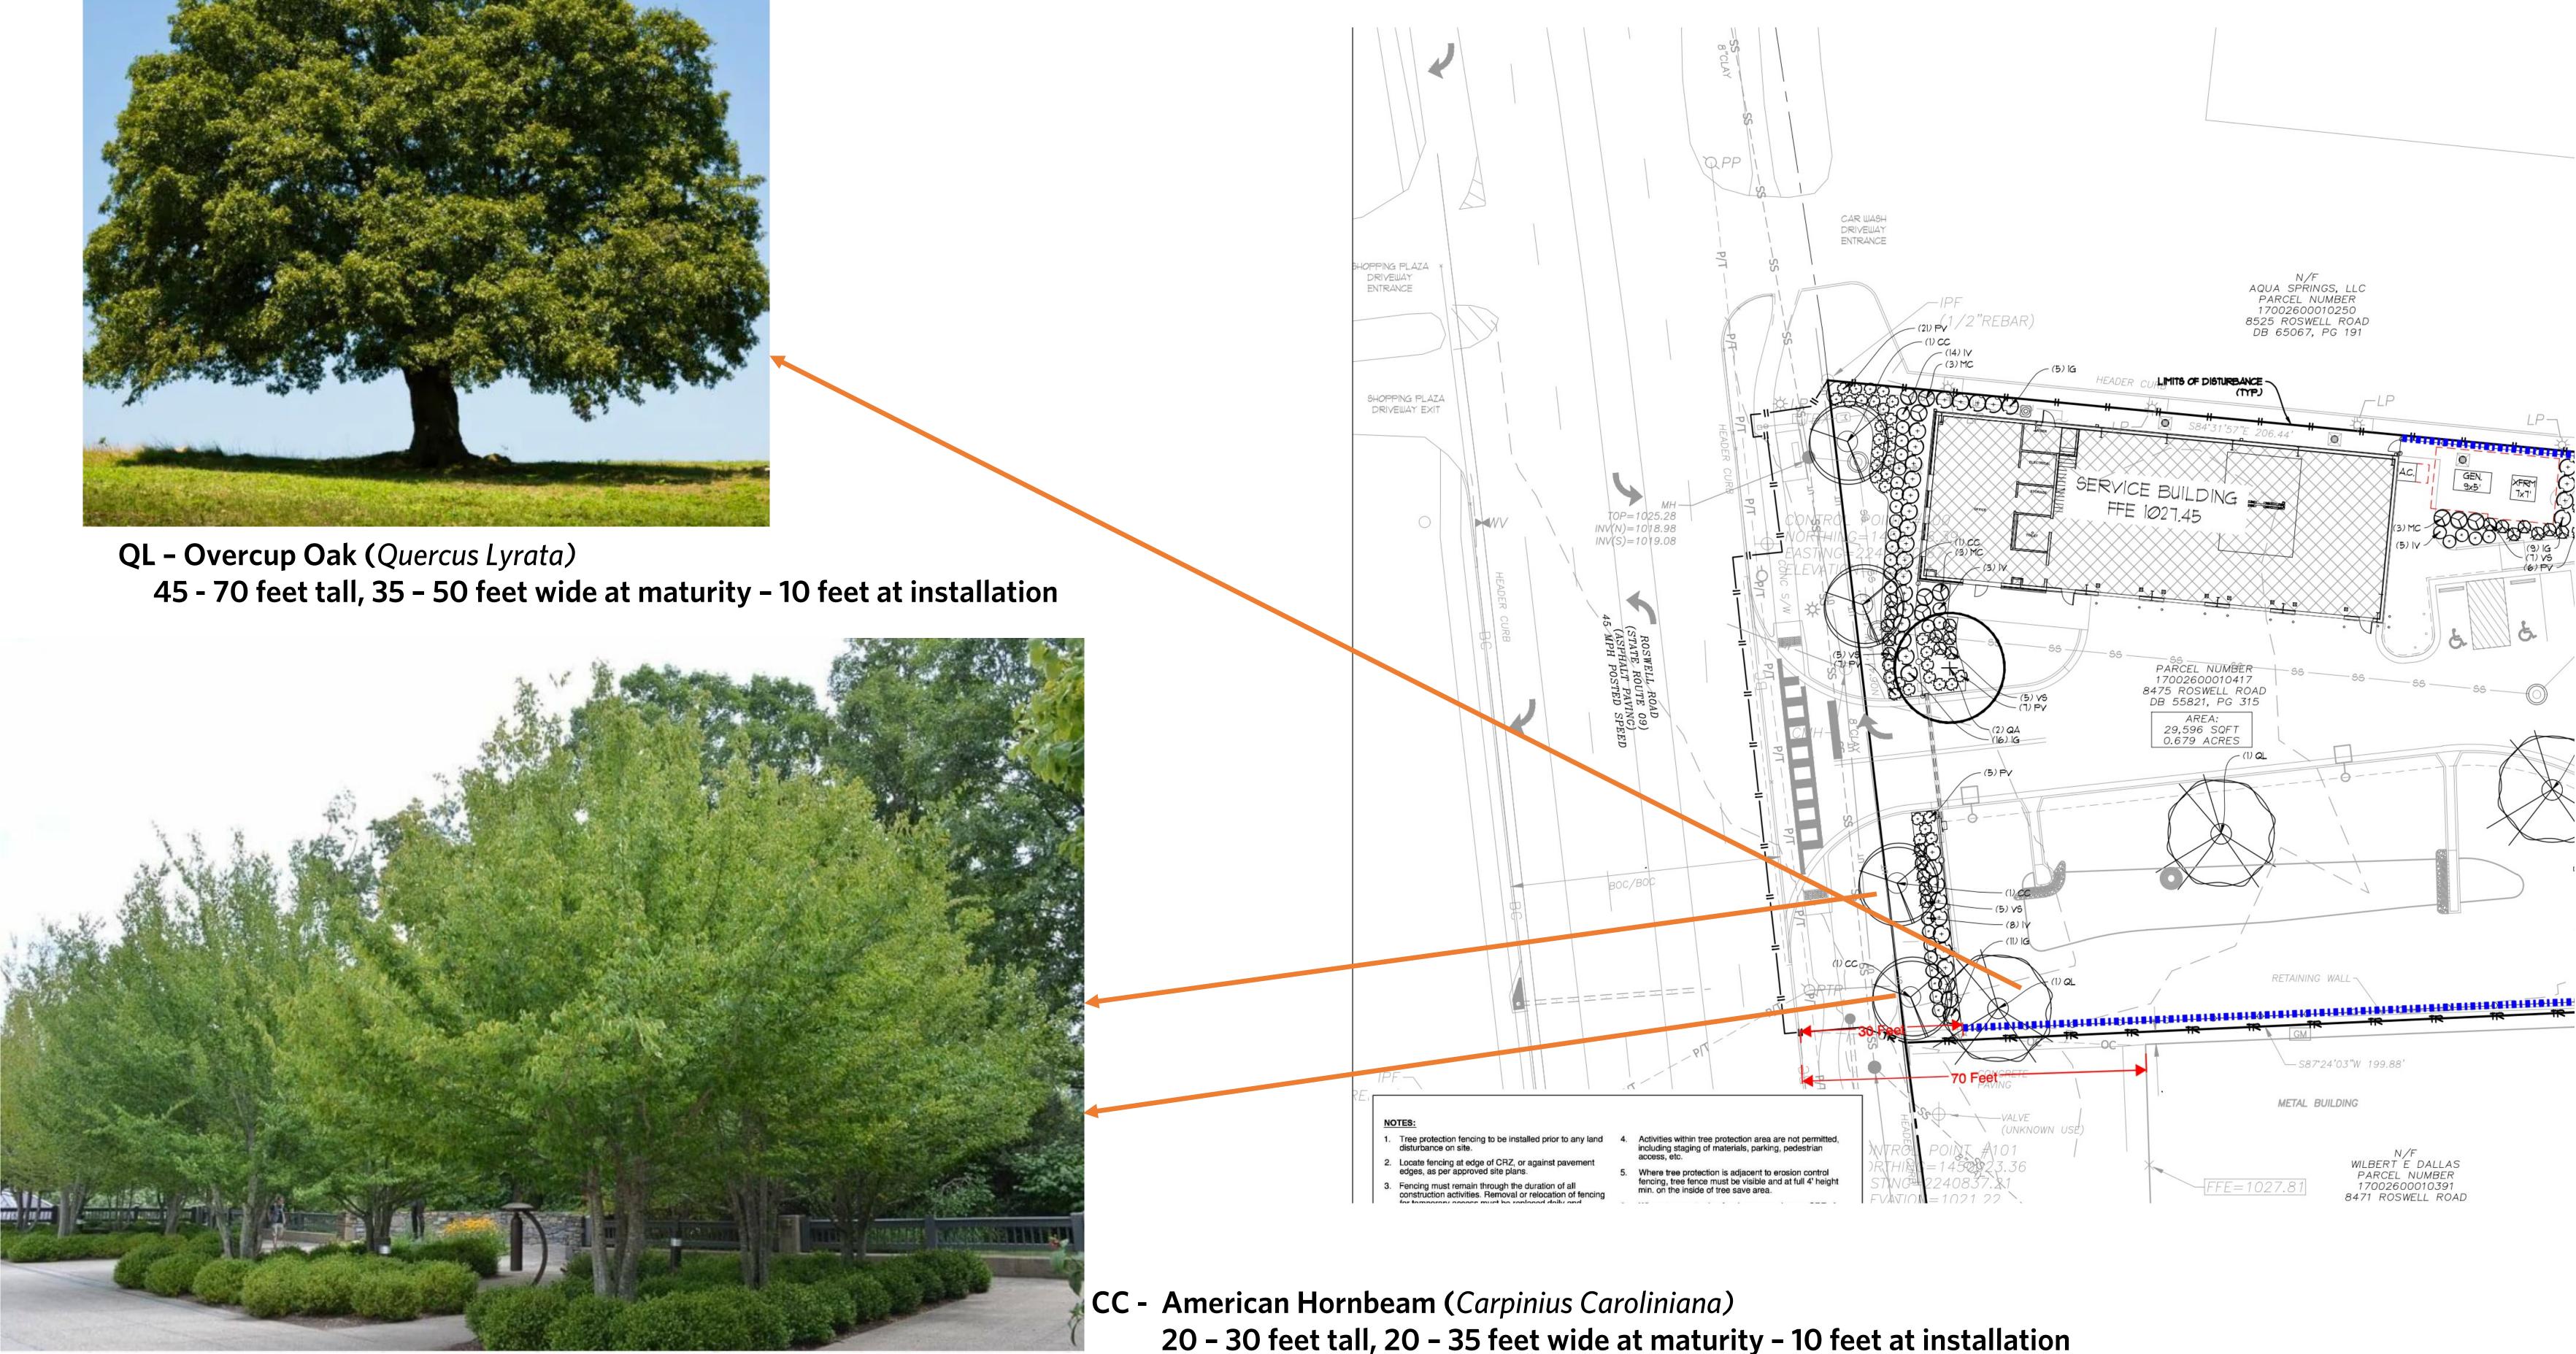

## Site Plan – 908 Linear Feet of Security Fencing

VS - Little Henry Sweetspire (Itea Virginiana 'Little Henry') 2 – 3 feet tall, 2 – 3 feet wide

**IV - Red Sprite Winterberry** (Ilex Verticillata 'Red Sprite') 3 – 5 feet tall, 3 – 5 feet wide