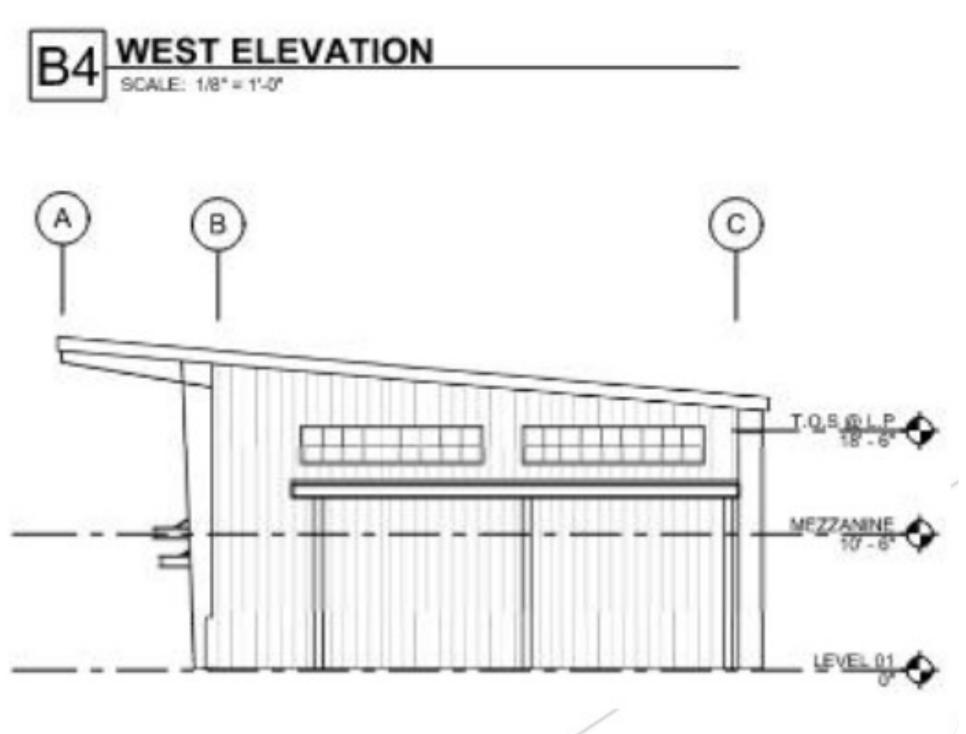

Fleet Enhancement Center** July 18, 2023





# **Development Code Use Considerations**

| Allowed Use Table                    | Protected<br>Neighborhood |   |   | Urban Neighborhood |    |   |   | Corridors & Nodes |     |     |   |         |    |   |   |     |
|--------------------------------------|---------------------------|---|---|--------------------|----|---|---|-------------------|-----|-----|---|---------|----|---|---|-----|
| <b>Use Category:</b><br>Specific Use | RE                        | ß | A | Son                | RU | R | R | X                 | -NO | -Xo | ờ | \$<br>S | Ϋ́ | ų | × | ບູ່ |
| Government facility                  | С                         | С | Ρ |                    | С  | С | С | С                 |     | Ρ   | Ρ | Ρ       | Ρ  | Ρ | Ρ | Ρ   |









## Traffic

- - 2 ADA accessible spaces

• There are currently 340 vehicles in the City's fleet • Anticipate 15 staff vehicles per day to the facility. After the pumps have been installed on the property, approximately 40 City vehicles Up to 25 of vehicles can be stored on the property at once • 23 spaces - (4) equipped with EV chargers

## Traffic Counts

### Locations

**Roswell Road, north of Huntcliff Roswell Road, north of Hope Road Roswell Road, south of Hightower Trail Roswell Road, north of Northridge Parkway Roswell Road, south of Northridge Parkway** Huntcliff, west of Roswell Road Huntington Place Drive, east of Roswell Road Hope Road, east of Roswell Road Hightower Trail, west of Roswell Road (signal) **Hightower Trail, east of Roswell Road** Huntcliff Summit (private), west