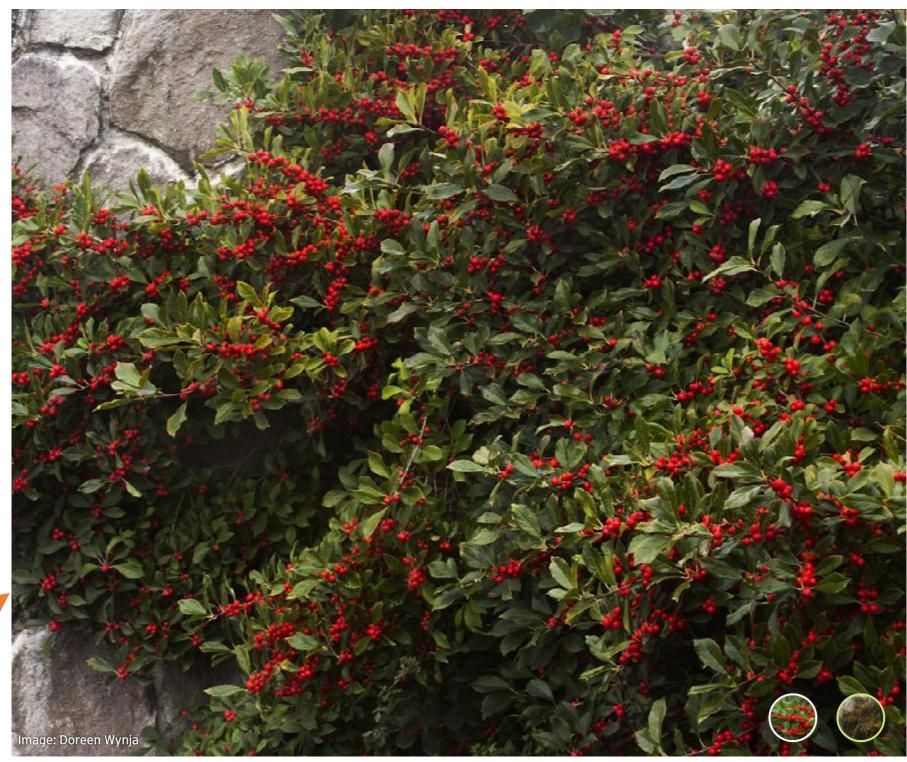

## Site Plan – 908 Linear Feet of Security Fencing

VS - Little Henry Sweetspire (Itea Virginiana 'Little Henry') 2 – 3 feet tall, 2 – 3 feet wide

**IV - Red Sprite Winterberry** (Ilex Verticillata 'Red Sprite') 3 – 5 feet tall, 3 – 5 feet wide

IG – Inkberry (Ilex Glabra 'Shamrock') 4 – 5 feet tall, 4 – 5 feet wide