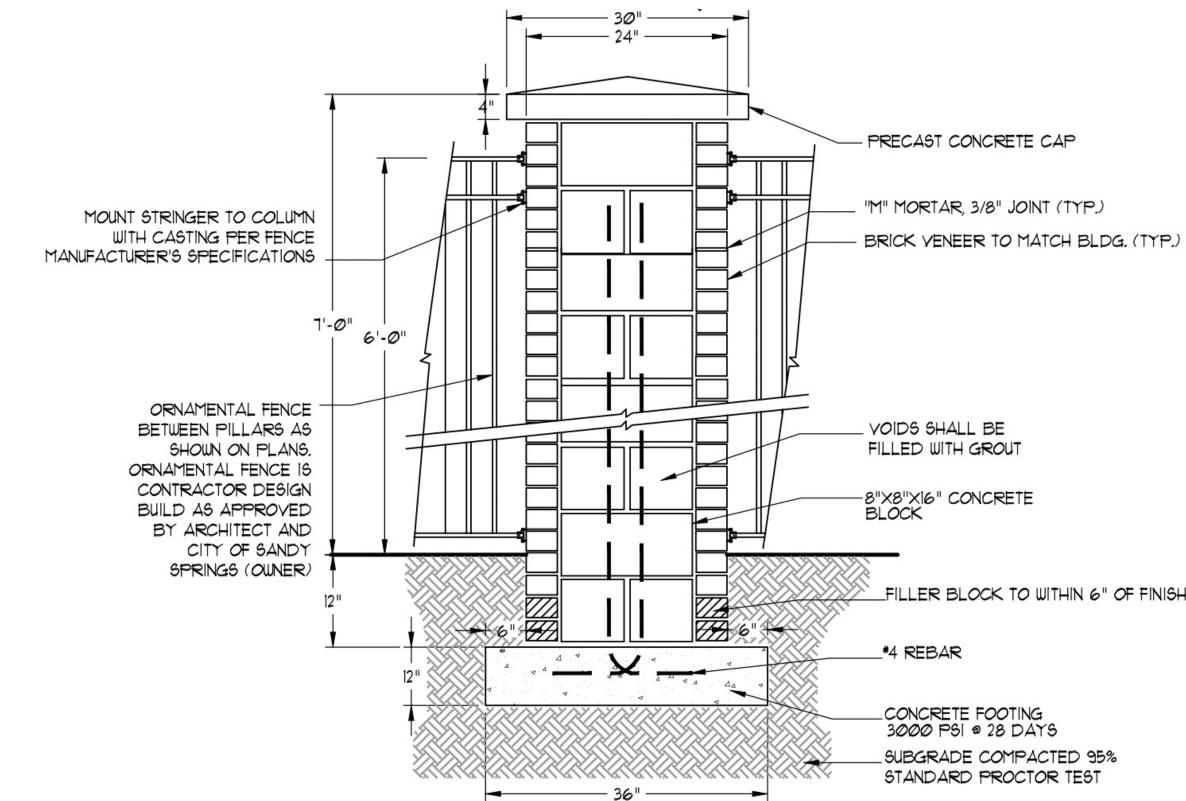

# Fencing Facing Roswell Road Brick Column Detail

\_FILLER BLOCK TO WITHIN 6" OF FINISHED GRADE

| 8.15            |  |
|-----------------|--|
| X08             |  |
| 1 2 1           |  |
| 1 B SC-         |  |
| J SS-           |  |
| >1961.9         |  |
| 211             |  |
| - 1./           |  |
| T               |  |
| X               |  |
| A-1026          |  |
| 027.3 3 >0027.2 |  |
| _ i             |  |
| N.              |  |
| 1721            |  |
| K //            |  |
| al /            |  |
| 1 1 1           |  |
| ( ) i           |  |
| i i             |  |
| i i             |  |
| <i>i</i> 1      |  |
| 1 1             |  |
| 11              |  |
|                 |  |
| /               |  |
| 1               |  |
| 0-<br>1031.0    |  |
|                 |  |
|                 |  |
|                 |  |
|                 |  |
|                 |  |
| 1031.1          |  |
| 3931.1          |  |
|                 |  |
|                 |  |
|                 |  |
|                 |  |
| 1000 E          |  |
| 029.5           |  |
|                 |  |
|                 |  |
|                 |  |
|                 |  |
|                 |  |
|                 |  |
|                 |  |
|                 |  |
| 1017.7          |  |
|                 |  |
|                 |  |