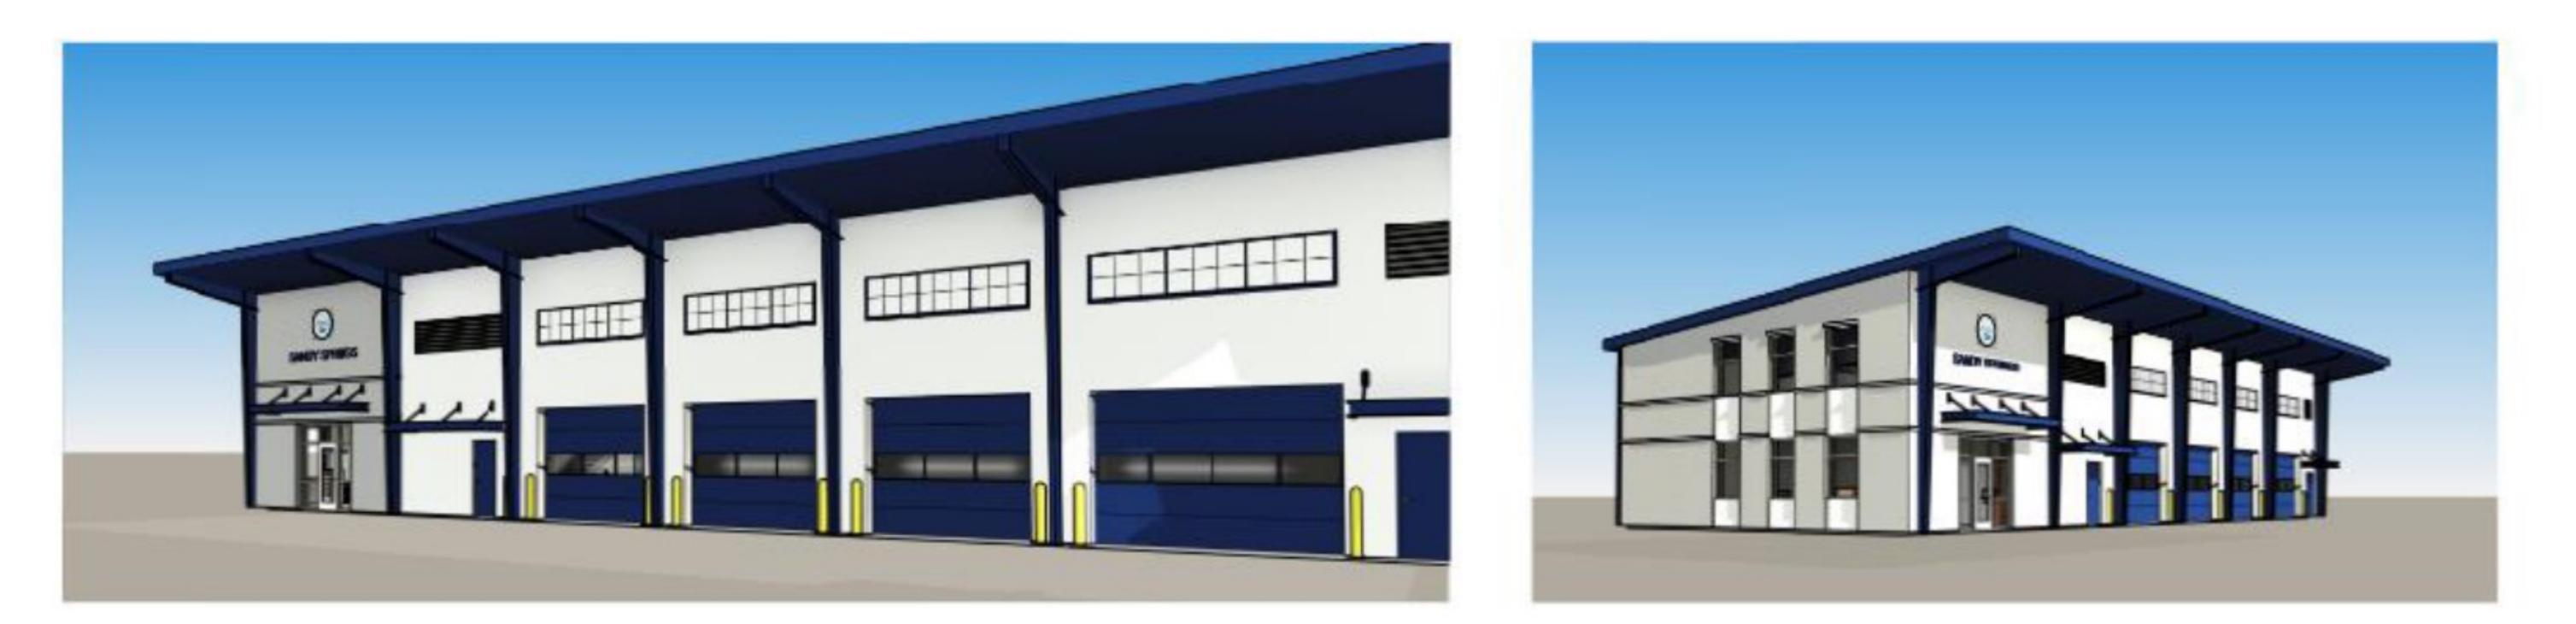

# **Fleet Enhancement Center** July 18, 2023





# **Development Code Use Considerations**

| Allowed Use Table                    | Protected<br>Neighborhood |   |   | Urban Neighborhood |    |   |   | Corridors & Nodes |     |     |   |         |    |   |   |     |
|--------------------------------------|---------------------------|---|---|--------------------|----|---|---|-------------------|-----|-----|---|---------|----|---|---|-----|
| <b>Use Category:</b><br>Specific Use | RE                        | ß | A | Son                | RU | R | R | X                 | -NO | -Xo | ờ | \$<br>S | Ϋ́ | ų | × | ບູ່ |
| Government facility                  | С                         | С | Ρ |                    | С  | С | С | С                 |     | Ρ   | Ρ | Ρ       | Ρ  | Ρ | Ρ | Ρ   |









## Traffic

- - 2 ADA accessible spaces

• There are currently 340 vehicles in the City's fleet • Anticipate 15 staff vehicles per day to the facility. After the pumps have been installed on the property, approximately 40 City vehicles Up to 25 of vehicles can be stored on the property at once • 23 spaces - (4) equipped with EV chargers

## Traffic Counts

### Locations

**Roswell Road, north of Huntcliff Roswell Road, north of Hope Road Roswell Road, south of Hightower Trail Roswell Road, north of Northridge Parkway Roswell Road, south of Northridge Parkway** Huntcliff, west of Roswell Road Huntington Place Drive, east of Roswell Road Hope Road, east of Roswell Road Hightower Trail, west of Roswell Road (signal) **Hightower Trail, east of Roswell Road** Huntcliff Summit (private),