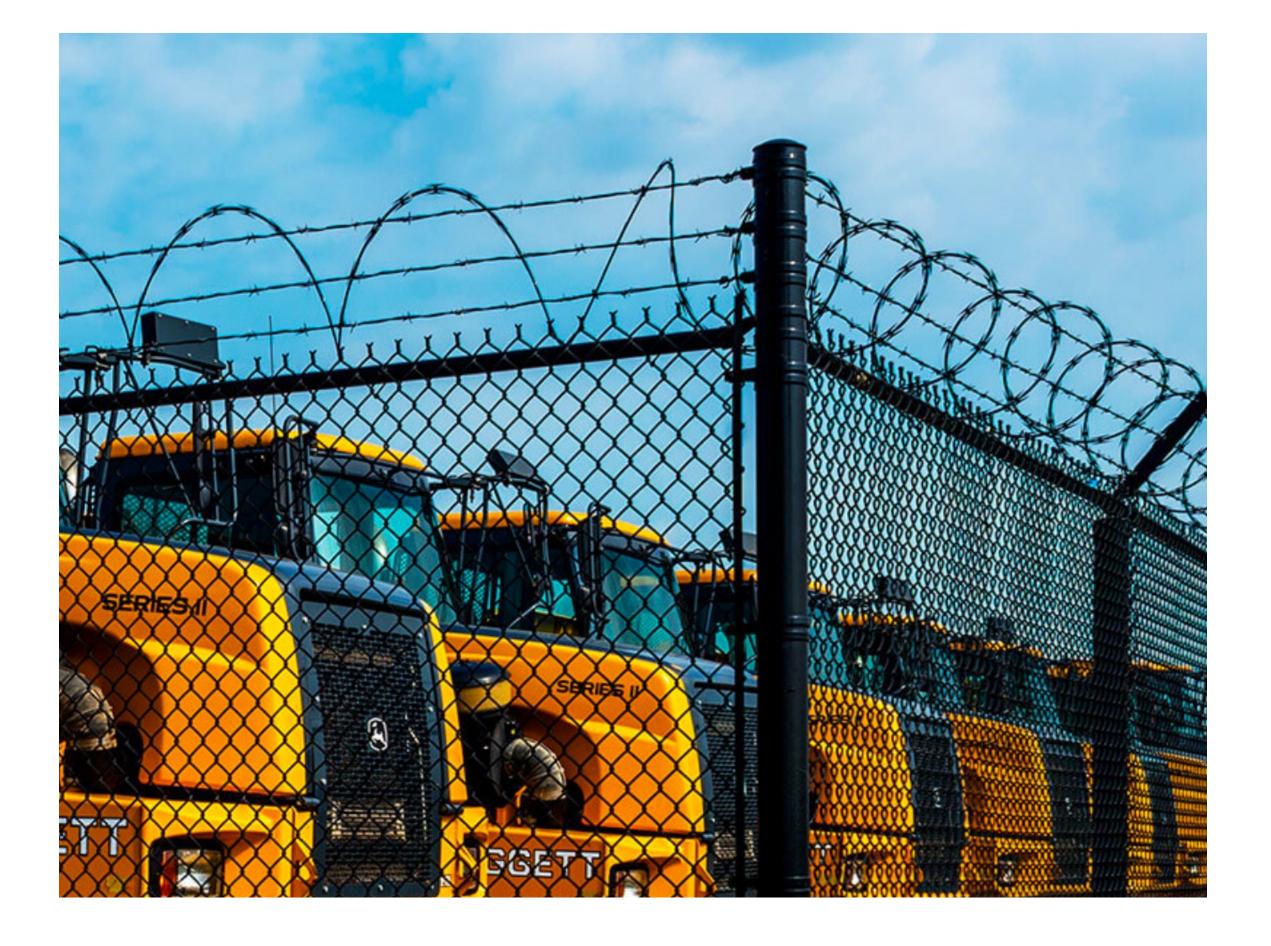

## Fencing - Side and Back of the Property 6' Chainlink/Concertina Estimated Cost - \$45,400

PROVIDE SET SCREWS ON ALL POST CAPS

CONCERTINA WIRE ATTACHED TO \*9 GAUGE TIE WIRE @ 4' WITH HOG RINGS

TOP RAIL