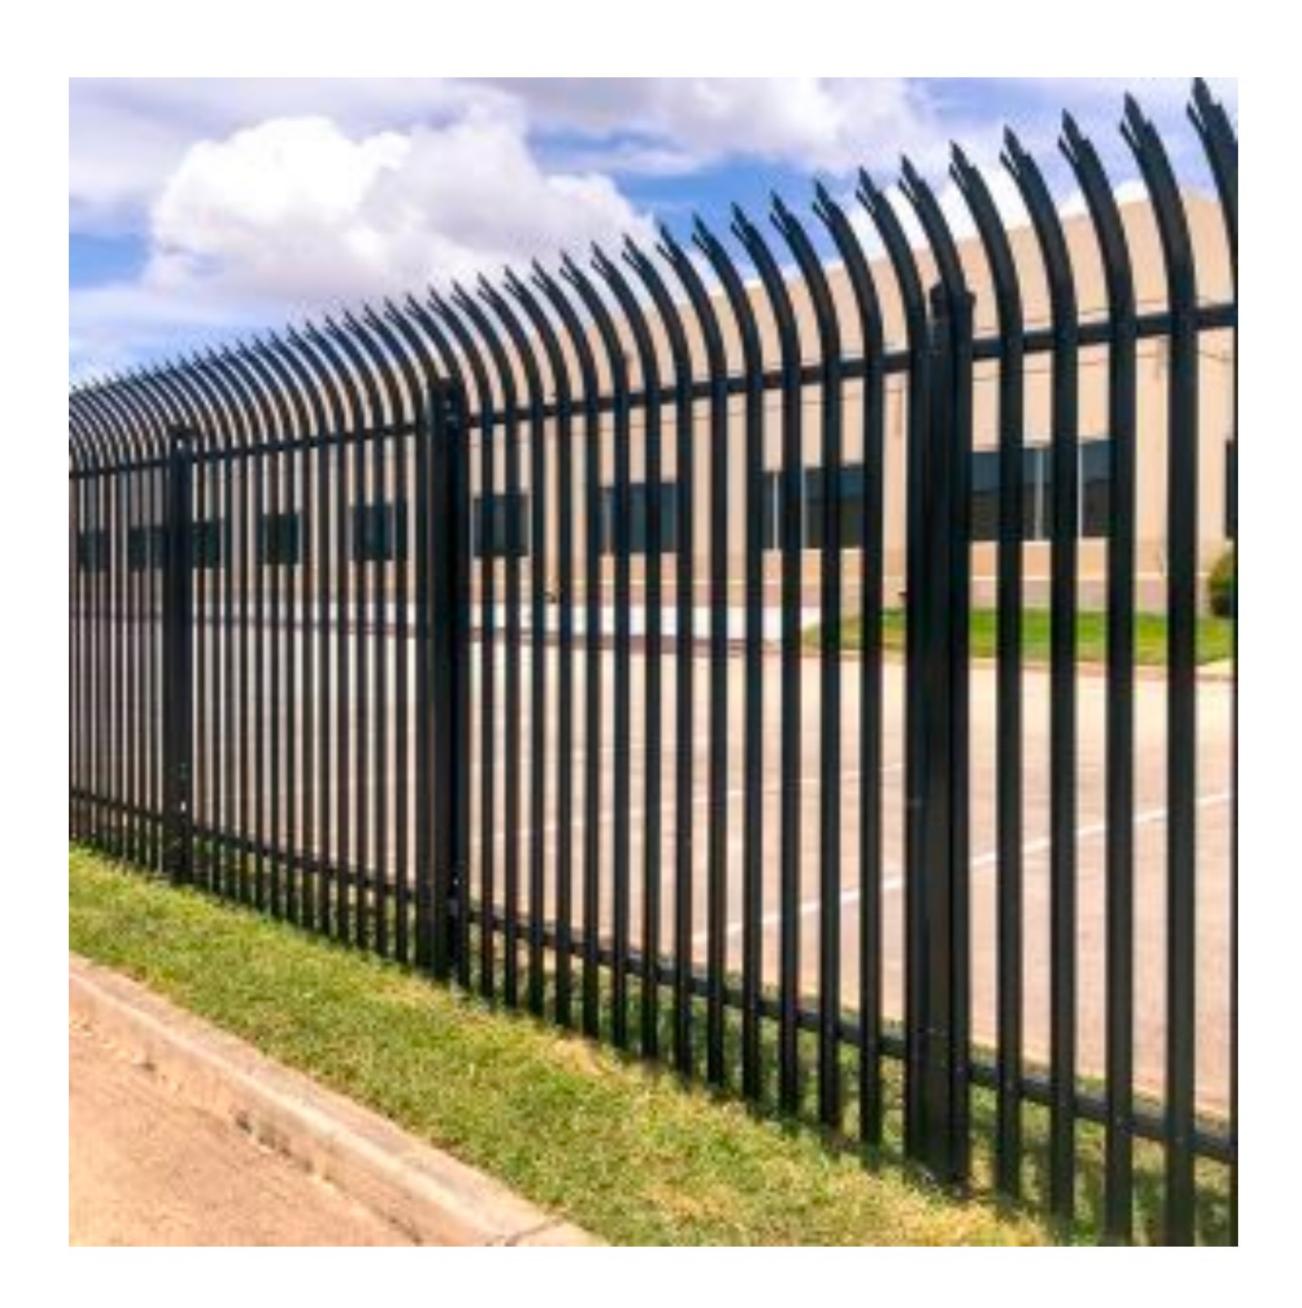

## Fencing – Side and Back of the Property Alternate Option **Estimated Cost - \$217,920**

| 8.15            |  |
|-----------------|--|
| SUK / /         |  |
| 1 2 1           |  |
| 1 B SC-         |  |
| J SS-           |  |
| >1961.9         |  |
| 211             |  |
| - 1./           |  |
| T               |  |
| X               |  |
| A-1026          |  |
| 027.3 3 >0027.2 |  |
| _ i             |  |
| N.              |  |
| 1721            |  |
| K //            |  |
| al /            |  |
| 1 1 1           |  |
| i i             |  |
| i i             |  |
| i i             |  |
| <i>i</i> 1      |  |
| 1 1             |  |
| 11              |  |
|                 |  |
| /               |  |
| 1               |  |
| 0-<br>1031.0    |  |
|                 |  |
|                 |  |
|                 |  |
|                 |  |
|                 |  |
| 1031.1          |  |
| 3931.1          |  |
|                 |  |
|                 |  |
|                 |  |
|                 |  |
| 1000 E          |  |
| 029.5           |  |
|                 |  |
|                 |  |
|                 |  |
|                 |  |
|                 |  |
|                 |  |
|                 |  |
|                 |  |
| 1017.7          |  |
|                 |  |
|                 |  |