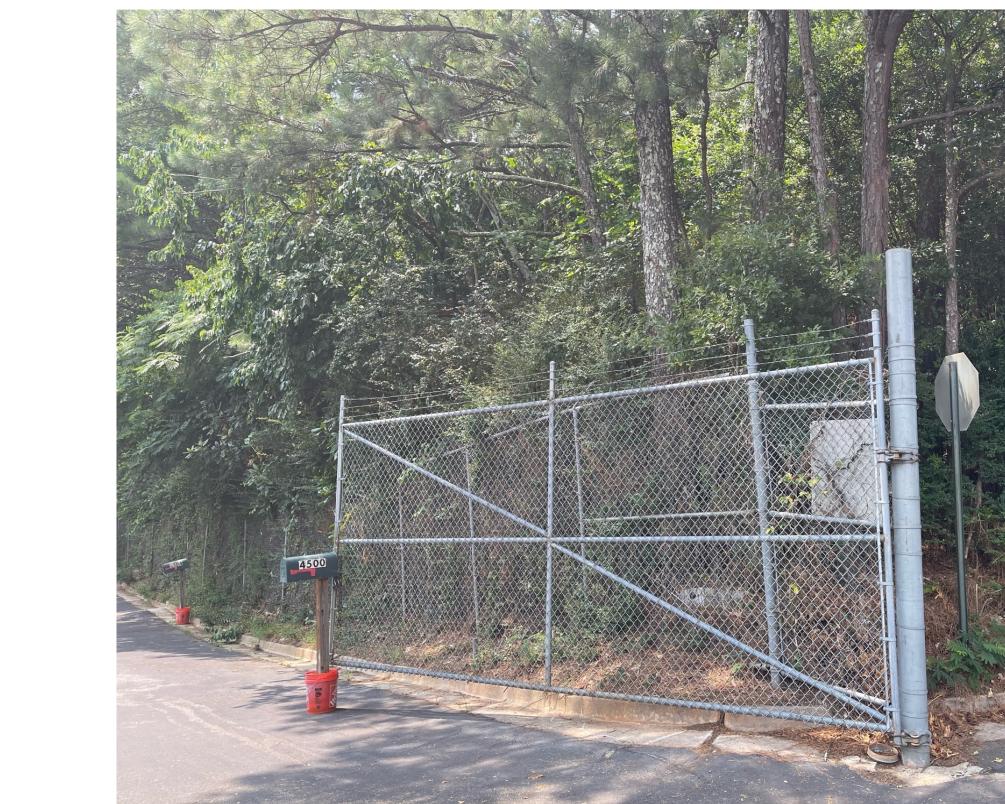

## Fencing - Side and Back of the Property 6' Chainlink/Concertina Estimated Cost - \$45,400

PROVIDE SET SCREWS ON ALL POST CAPS

CONCERTINA WIRE ATTACHED TO \*9 GAUGE TIE WIRE @ 4' WITH HOG RINGS

TOP RAIL