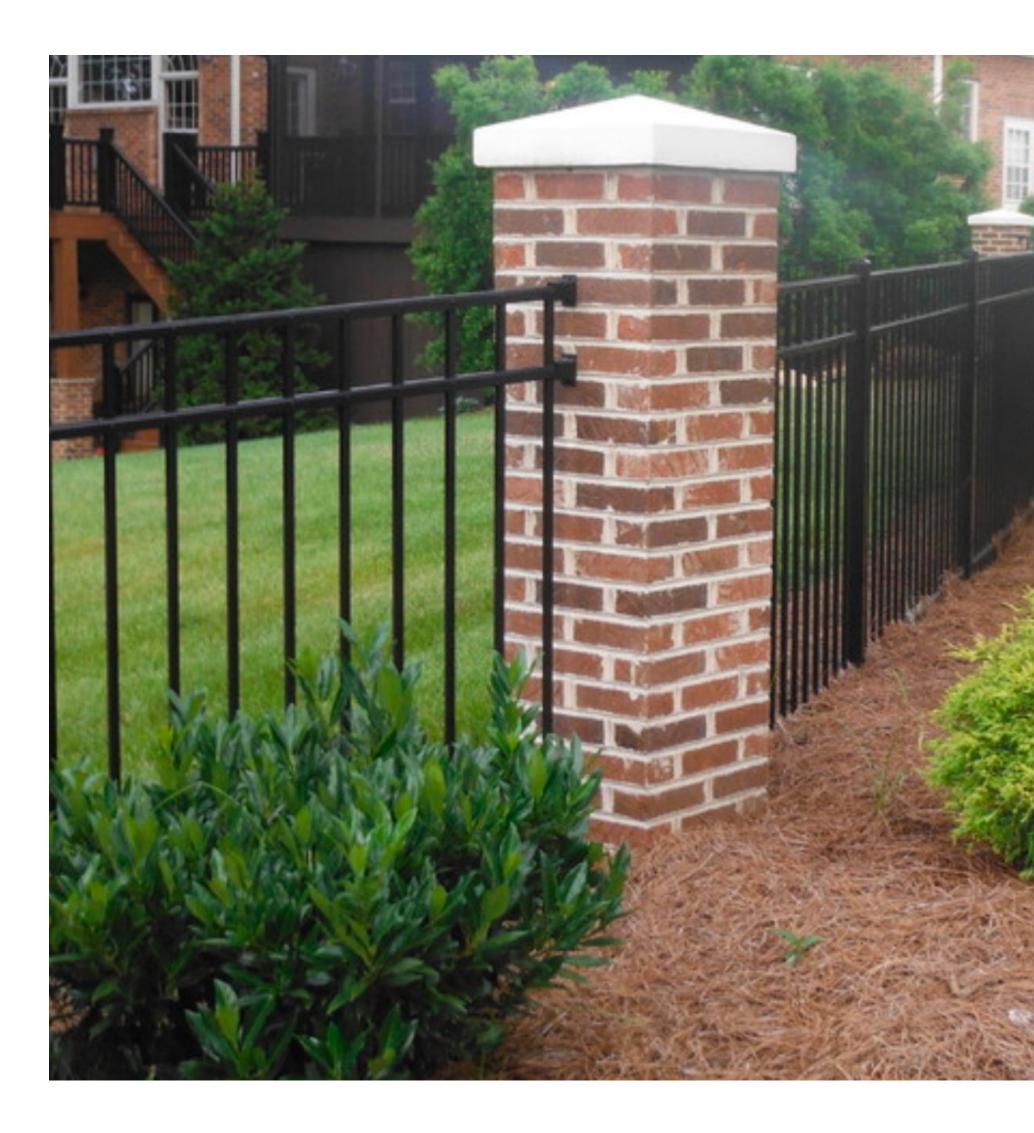

# Fencing Facing Roswell Road Brick Column Detail

\_FILLER BLOCK TO WITHIN 6" OF FINISHED GRADE

| 8.15            |  |
|-----------------|--|
| X08             |  |
| 1 2 1           |  |
| 1 B SC-         |  |
| J SS-           |  |
| >1961.9         |  |
| 211             |  |
| - 1./           |  |
| T               |  |
| X               |  |
| A-1026          |  |
| 027.3 3 >0027.2 |  |
| _ i             |  |
| N.              |  |
| 1721            |  |
| K //            |  |
| al /            |  |
| 1 1 1           |  |
| ( ) i           |  |
| i i             |  |
| i i             |  |
| <i>i</i> 1      |  |
| 1 1             |  |
| 11              |  |
|                 |  |
| /               |  |
| 1               |  |
| 0-<br>1031.0    |  |
|                 |  |
|                 |  |
|                 |  |
|                 |  |
|                 |  |
| 1031.1          |  |
| 3931.1          |  |
|                 |  |
|                 |  |
|                 |  |
|                 |  |
| 1000 E          |  |
| 029.5           |  |
|                 |  |
|                 |  |
|                 |  |
|                 |  |
|                 |  |
|                 |  |
|                 |  |
|                 |  |
| 1017.7          |  |
|                 |  |
|                 |  |