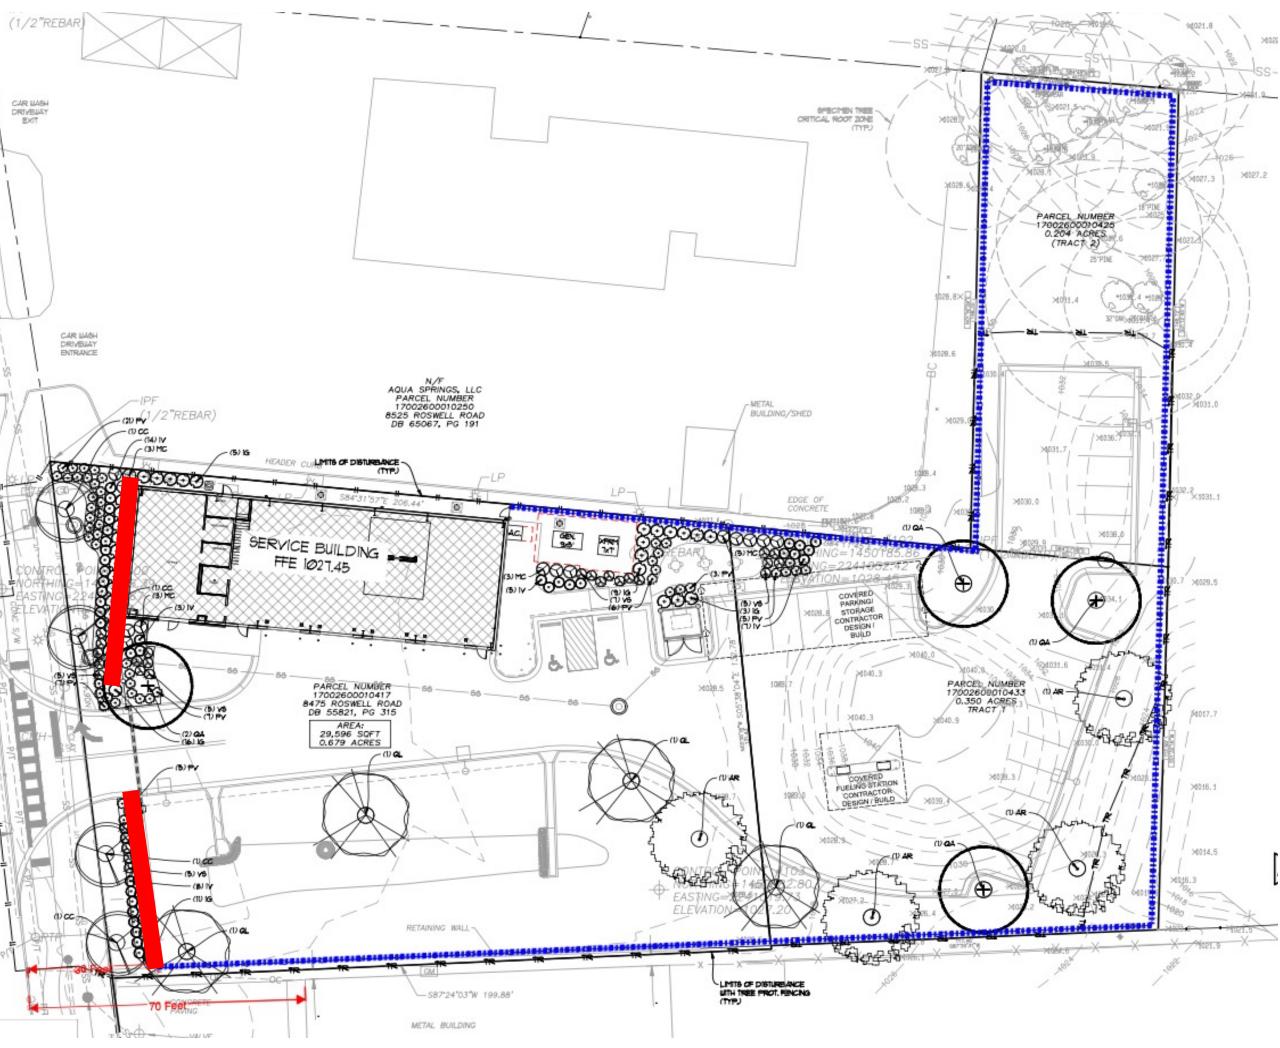

## Site Plan – 908 Linear Feet of Security Fencing

VS - Little Henry Sweetspire (Itea Virginiana 'Little Henry') 2 – 3 feet tall, 2 – 3 feet wide

**IV - Red Sprite Winterberry** (Ilex Verticillata 'Red Sprite') 3 – 5 feet tall, 3 – 5 feet wide