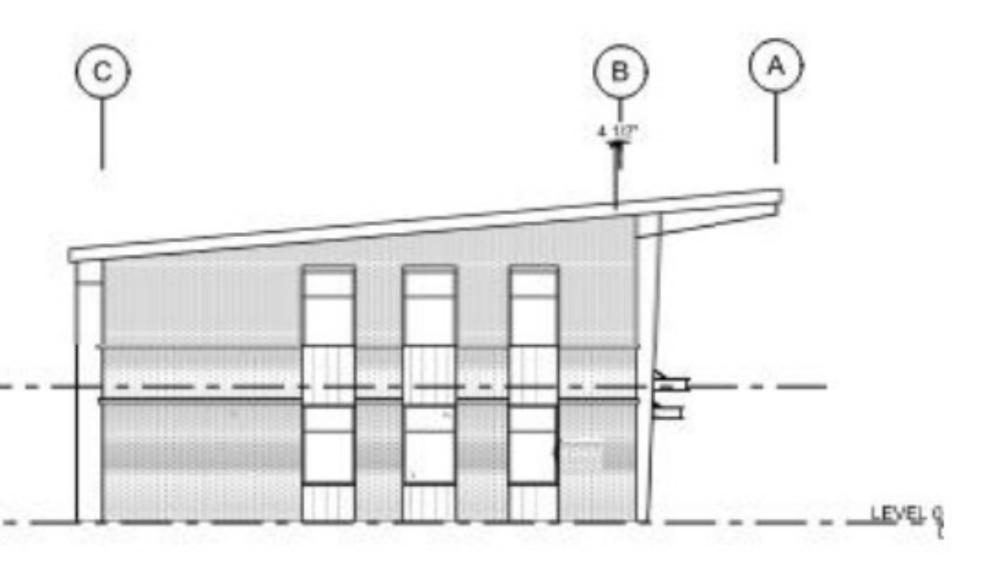

**Fleet Enhancement Center** July 18, 2023





# **Development Code Use Considerations**

| Allowed Use Table                    | Protected<br>Neighborhood |   |   | Urban Neighborhood |    |   |   | Corridors & Nodes |     |     |   |         |    |   |   |     |
|--------------------------------------|---------------------------|---|---|--------------------|----|---|---|-------------------|-----|-----|---|---------|----|---|---|-----|
| <b>Use Category:</b><br>Specific Use | RE                        | ß | A | Son                | RU | R | R | X                 | -NO | -Xo | ờ | \$<br>S | Ϋ́ | ų | × | ບູ່ |
| Government facility                  | С                         | С | Ρ |                    | С  | С | С | С                 |     | Ρ   | Ρ | Ρ       | Ρ  | Ρ | Ρ | Ρ   |









## Traffic

- - 2 ADA accessible spaces

• There are currently 340 vehicles in the City's fleet • Anticipate 15 staff vehicles per day to the facility. After the pumps have been installed on the property, approximately 40 City vehicles Up to 25 of vehicles can be stored on the property at once • 23 spaces - (4) equipped with EV chargers

## Traffic Counts

### Locations

**Roswell Road, north of Huntcliff Roswell Road, north of Hope Road Roswell Road, south of Hightower Trail Roswell Road, north of Northridge Parkway Roswell Road, south of Northridge Parkway** Huntcliff, west of Roswell Road Huntington Place Drive, east of Roswell Road Hope Road, east of Roswell Road Hightower Trail, west of Roswell Road (signal) **Hightower Trail, east of Roswell Road** Huntcliff Summit (private), wes