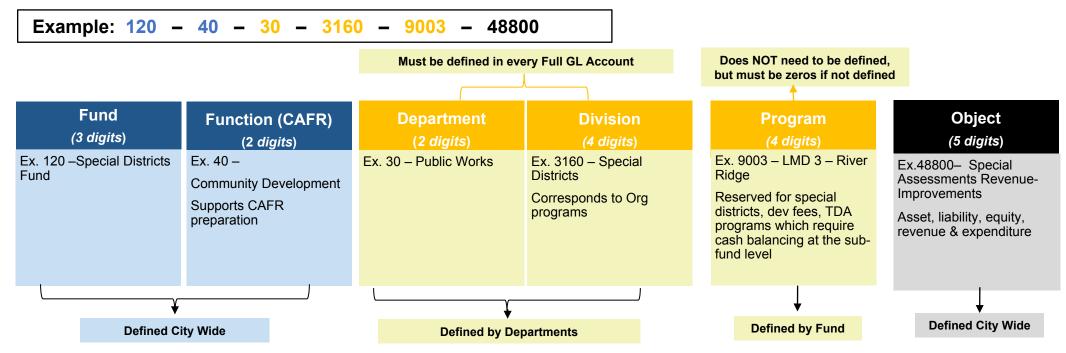

## **Munis General Ledger Chart of Accounts**

Each segment in the COA is assigned a unique number and description by which it is identified. Therefore, the Full GL Account contains all the elements of the COA needed to completely define the expense, revenue or balance sheet account. The segments for a revenue/expense account are labeled in the diagram below:

Users are not expected to memorize the whole account string, but will use a shorthand code called <u>Org Code</u> applicable to their departments. Using the above example, Org Code would be **1209003**- **48800**.