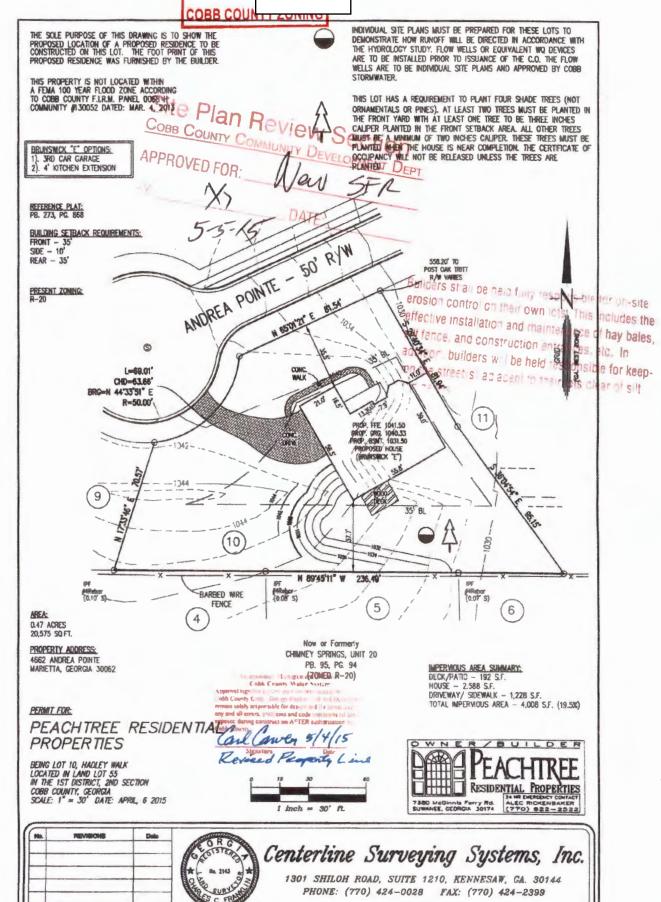

## 2015 003/22

PROJECT No. 315025-1

Sheet No. 1 of 1

| APPLICANT:                                                                  | Craig S | Sears                         | PETITION No.: V-77     |            |  |
|-----------------------------------------------------------------------------|---------|-------------------------------|------------------------|------------|--|
| PHONE:                                                                      | 770-31  | 0-7665                        | DATE OF HEARING:       | 07-12-2023 |  |
| REPRESENTA                                                                  | ΓIVE:   | Jared Siler                   | PRESENT ZONING:        | R-20       |  |
| PHONE:                                                                      |         | 770-880-5340                  | LAND LOT(S):           | 55         |  |
| TITLEHOLDEI                                                                 | R: Cr   | aig C. Sears and Renata Sears | DISTRICT:              | 1          |  |
| PROPERTY LOCATION: At the southern terminus                                 |         |                               | SIZE OF TRACT:         | 0.47 acres |  |
| of Andrea Pointe, south of Post Oak Tritt Road                              |         |                               | COMMISSION DISTRICT: 2 |            |  |
| (4662 Andrea Po                                                             | inte).  |                               |                        |            |  |
| TYPE OF VARIANCE: Reduce the rear setback from required 35 feet to 25 feet. |         |                               |                        |            |  |
|                                                                             |         |                               |                        |            |  |