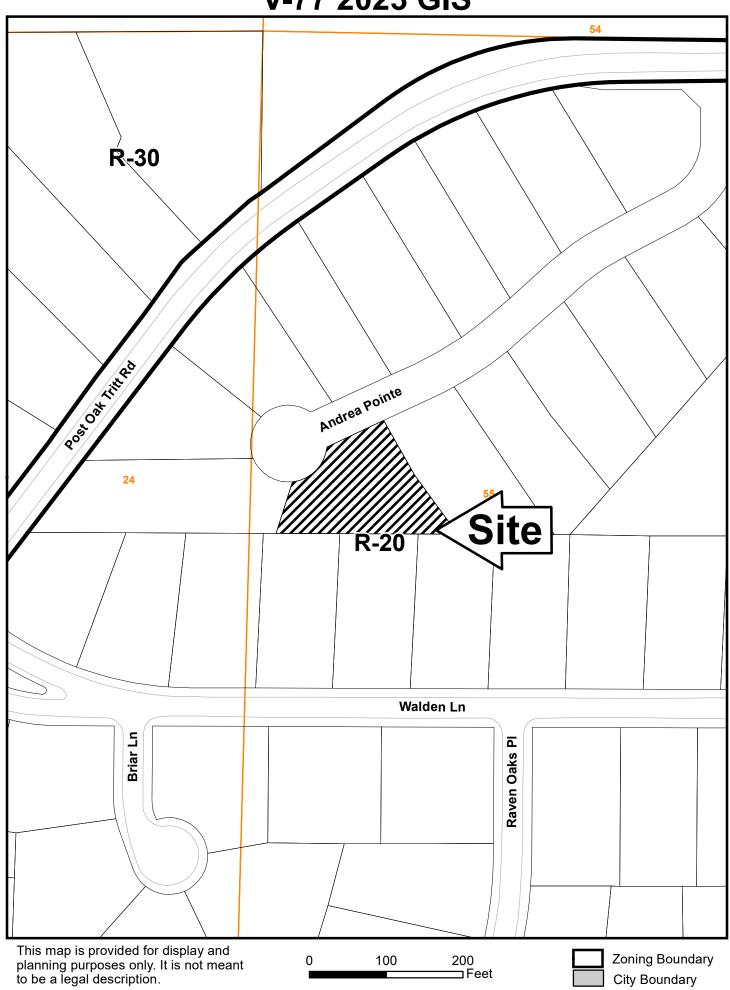

from required 35 feet to 25 feet. |         |                               |                        |            |  |
|                                                                             |         |                               |                        |            |  |

| <b>OPPOSITION:</b> | No. OPPOSED | PETITION No. | SPOKESMAN |  |
|--------------------|-------------|--------------|-----------|--|
|                    |             |              |           |  |

| BOARD OF APPEALS DECISION |  |  |  |  |
|---------------------------|--|--|--|--|
| APPROVED MOTION BY        |  |  |  |  |
| REJECTED SECONDED         |  |  |  |  |
| HELD CARRIED              |  |  |  |  |
| STIPULATIONS:             |  |  |  |  |
|                           |  |  |  |  |



## V-77 2023 GIS



## MAY 1 5 2023 COBB COUNTY ZONING

Revised: January 11, 2023

## **Application for Variance Cobb County**

(type or print clearly)

Application No. V-17
Hearing Date: 7:12-23

| COBB COUNTY ZONING                                                      |                                                                                        | Hearing Date: _