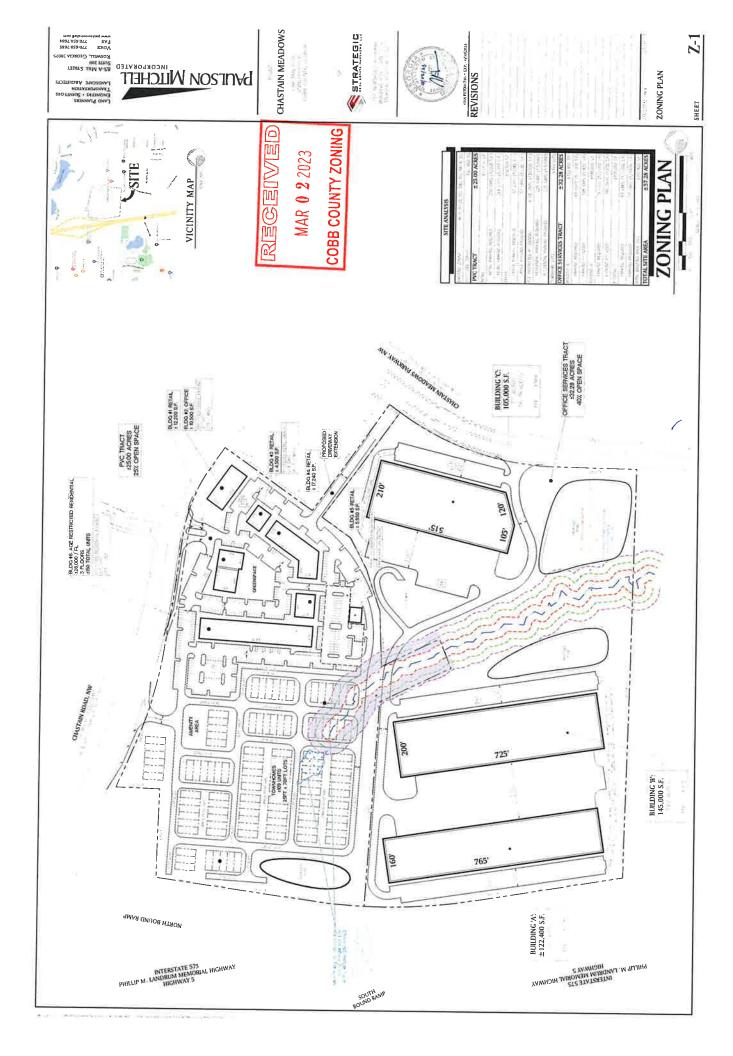

**QUICK FACTS** 

Commission District 3-Birrell

Current Zoning R-20, RA-4, GC, OI, NS, OS

Current Use of Property Undeveloped, wooded lots; Single-family residence

Proposed Zoning PVC, OS

Proposed Use Mixed Use; townhomes, multifamily, office, retail, warehouse

Future Land Use CAC
Site Acreage 57.28
District 16

Land Lot 364, 365, 428, 429

Parcel # Multiple, see attached

Taxes Paid Yes