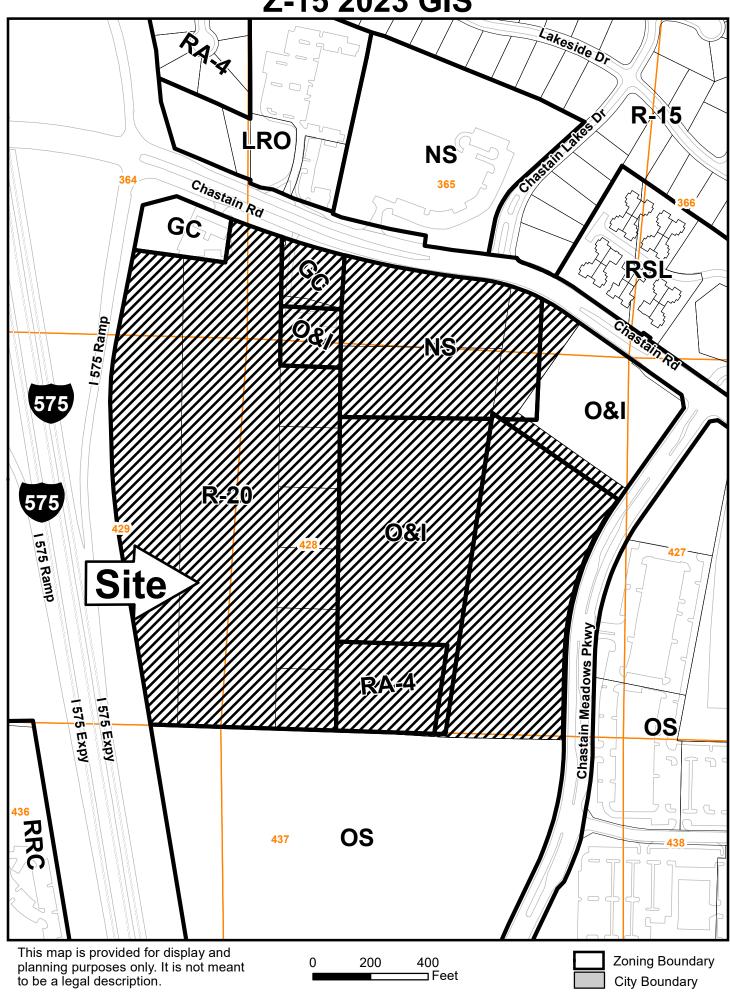

**QUICK FACTS** 

Commission District 3-Birrell

Current Zoning R-20, RA-4, GC, OI, NS, OS

Current Use of Property Undeveloped, wooded lots; Single-family residence

Proposed Zoning PVC, OS

Proposed Use Mixed Use; townhomes, multifamily, office, retail, warehouse

## FINAL ZONING STAFF RECOMMENDATIONS

This case has been continued to June.

**Z-15 2023 GIS** 