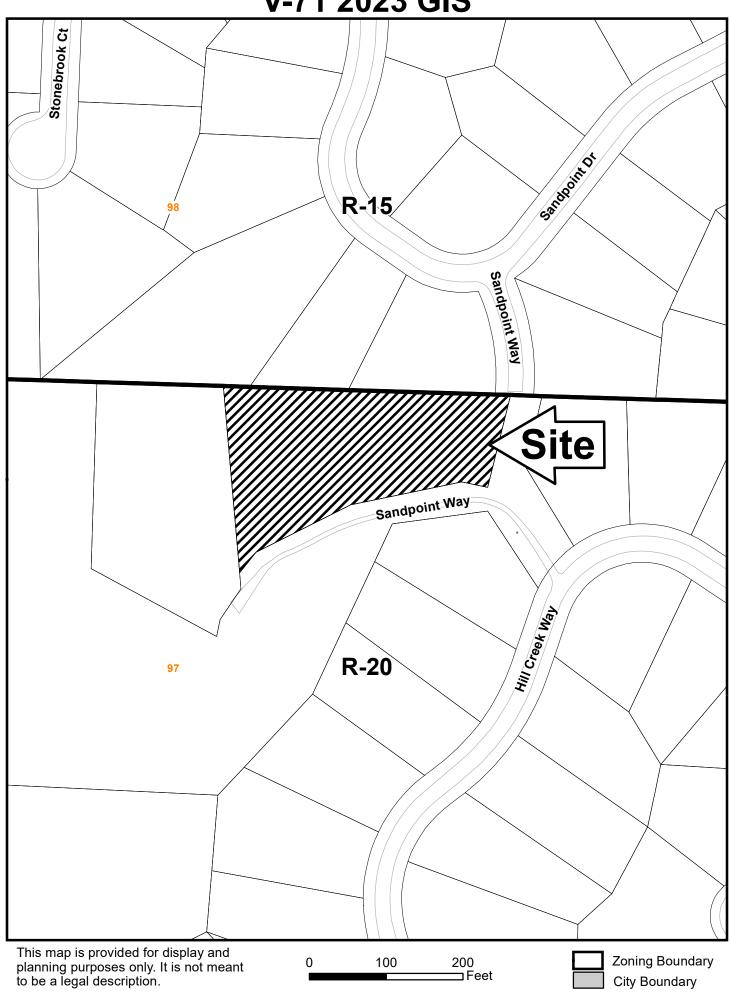

| O SPOKESMAN  Click here to add photo |  |  |  |  |
| BOARD OF AP                                                                                                                                                                             | No. OPPOSED PETITION NO. OPPOSED |                                      |  |  |  |  |

V-71 2023 GIS



## Application for Variance MAY 0 8 2023 Cobb County

(type or print clearly)

Application No. Hearing Date: 7-12-23

|             |                                     |                                             | Treating Date. 10 00