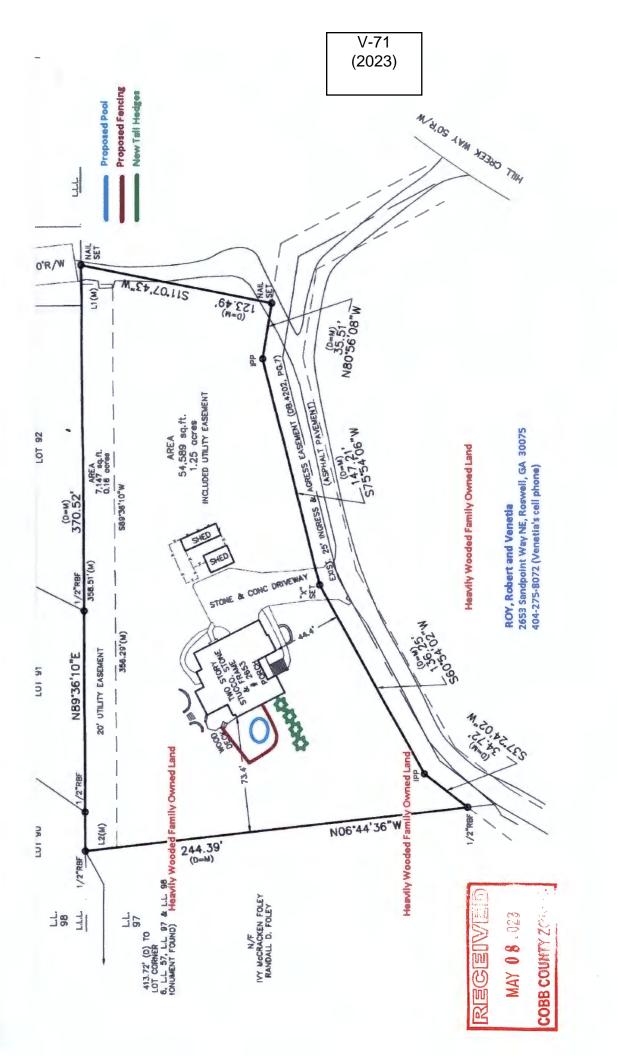

| <b>APPLICANT:</b>                                                                                                                                                                       | Robert Roy and Venetia Roy                                                                                                                                                                                                                                                                                                                                                                                                                                                                                                                                                                                                                                                                                                                                                                                                                                                                                                                                                                                                                                                                                                                                                                                                                                                                                                                                                                                                                                                                      | PETITION No.: V-71                   |  |  |  |  |
|-----------------------------------------------------------------------------------------------------------------------------------------------------------------------------------------|-------------------------------------------------------------------------------------------------------------------------------------------------------------------------------------------------------------------------------------------------------------------------------------------------------------------------------------------------------------------------------------------------------------------------------------------------------------------------------------------------------------------------------------------------------------------------------------------------------------------------------------------------------------------------------------------------------------------------------------------------------------------------------------------------------------------------------------------------------------------------------------------------------------------------------------------------------------------------------------------------------------------------------------------------------------------------------------------------------------------------------------------------------------------------------------------------------------------------------------------------------------------------------------------------------------------------------------------------------------------------------------------------------------------------------------------------------------------------------------------------|--------------------------------------|--|--|--|--|
| PHONE:                                                                                                                                                                                  | 404-275-8072                                                                                                                                                                                                                                                                                                                                                                                                                                                                                                                                                                                                                                                                                                                                                                                                                                                                                                                                                                                                                                                                                                                                                                                                                                                                                                                                                                                                                                                                                    | <b>DATE OF HEARING:</b> 07-12-2023   |  |  |  |  |
| REPRESENTA                                                                                                                                                                              | TIVE: Robert J. Roy and Venetia Ro                                                                                                                                                                                                                                                                                                                                                                                                                                                                                                                                                                                                                                                                                                                                                                                                                                                                                                                                                                                                                                                                                                                                                                                                                                                                                                                                                                                                                                                              | py PRESENT ZONING: R-20              |  |  |  |  |
| PHONE:                                                                                                                                                                                  | 404-606-0548                                                                                                                                                                                                                                                                                                                                                                                                                                                                                                                                                                                                                                                                                                                                                                                                                                                                                                                                                                                                                                                                                                                                                                                                                                                                                                                                                                                                                                                                                    | <b>LAND LOT(S):</b> 97               |  |  |  |  |
| TITLEHOLDE                                                                                                                                                                              | R: Robert J. Roy and Venetia Roy                                                                                                                                                                                                                                                                                                                                                                                                                                                                                                                                                                                                                                                                                                                                                                                                                                                                                                                                                                                                                                                                                                                                                                                                                                                                                                                                                                                                                                                                | <b>DISTRICT:</b> 1                   |  |  |  |  |
| PROPERTY LO                                                                                                                                                                             | OCATION: At the southern terminu                                                                                                                                                                                                                                                                                                                                                                                                                                                                                                                                                                                                                                                                                                                                                                                                                                                                                                                                                                                                                                                                                                                                                                                                                                                                                                                                                                                                                                                                | s SIZE OF TRACT: 1.25 acres          |  |  |  |  |
| of Sandpoint Wa                                                                                                                                                                         | y, south of Sandpoint Drive                                                                                                                                                                                                                                                                                                                                                                                                                                                                                                                                                                                                                                                                                                                                                                                                                                                                                                                                                                                                                                                                                                                                                                                                                                                                                                                                                                                                                                                                     | COMMISSION DISTRICT: 2               |  |  |  |  |
| (2653 Sandpoint                                                                                                                                                                         | Way).                                                                                                                                                                                                                                                                                                                                                                                                                                                                                                                                                                                                                                                                                                                                                                                                                                                                                                                                                                                                                                                                                                                                                                                                                                                                                                                                                                                                                                                                                           |                                      |  |  |  |  |
| TYPE OF VARIANCE: Allow accessory structures to the side of the principal building (two existing sheds and one proposed on-ground pool).  OPPOSITION: No. OPPOSED PETITION No SPOKESMAN |                                                                                                                                                                                                                                                                                                                                                                                                                                                                                                                                                                                                                                                                                                                                                                                                                                                                                                                                                                                                                                                                                                                                                                                                                                                                                                                                                                                                                                                                                                 |                                      |  |  |  |  |
| OPPOSITION:                                                                                                                                                                             | No. OPPOSED PETITION N                                                                                                                                                                                                                                                                                                                                                                                                                                                                                                                                                                                                                                                                                                                                                                                                                                                                                                                                                                                                                                                                                                                                                                                                                                                                                                                                                                                                                                                                          | o SPOKESMAN                          |  |  |  |  |
| OPPOSITION:                                                                                                                                                                             | No. OPPOSED PETITION N                                                                                                                                                                                                                                                                                                                                                                                                                                                                                                                                                                                                                                                                                                                                                                                                                                                                                                                                                                                                                                                                                                                                                                                                                                                                                                                                                                                                                                                                          | O SPOKESMAN  Click here to add photo |  |  |  |  |
| BOARD OF AP                                                                                                                                                                             | No. OPPOSED PETITION NO. OPPOSED |                                      |  |  |  |  |