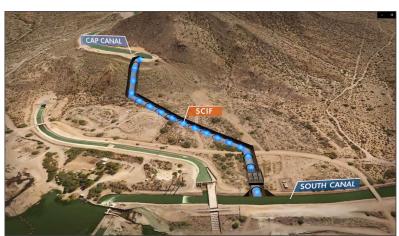

## **SRP-CAP Interconnection Facility**

 Proposed new infrastructure to allow physical delivery of water from the SRP system into the CAP aqueduct

General illustration of concept

2 | SCIF PHASE 1 COST SHARE AGREEMENT | 05.04.23