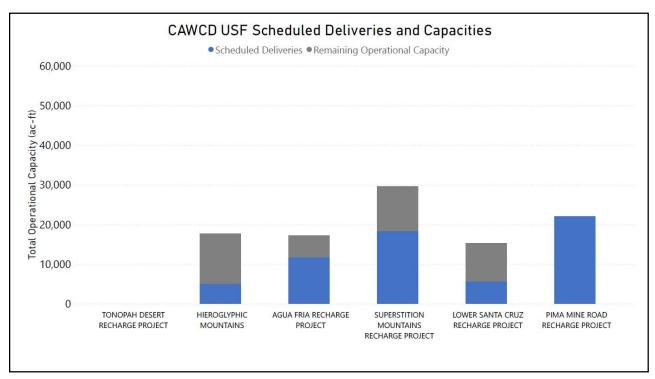

|
| Federal Funded Tribal CAP Contractor Cons        | ervation Agreem                   | ients                      |
| San Carlos Apache Tribe                          | 23,275                            | 23,275                     |
| Fort McDowell Yavapai Nation                     | 13,933                            | 13,933                     |
| Gila River Indian Community                      | 125,000                           | 91,319                     |
| SUBTOTAL                                         | 162,013                           | 128,527                    |
| TOTAL                                            | 303,413                           | 269,927                    |



10 Outlook on 2024 CAP Delivery Supply and Report on 2023 Water Operations





## Summer Outage June 19<sup>th</sup> – Aug 31st



Hassayampa Unit 4 Overhaul



Mark Wilmer PP Fire Protection

13 Outlook on 2024 CAP Delivery Supply and Report on 2023 Water Operations



Mark Wilmer Suction Tube Reline