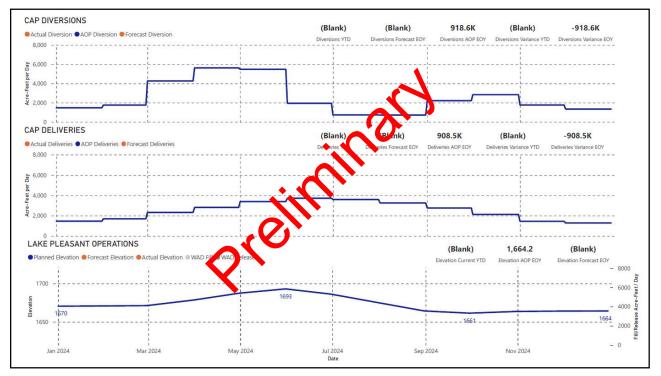

2024 Annual Operating Plan Timeline 2024 CAP Delivery Supply Outlook Current Assumptions 2024 CAP Delivery Supply Outlook 2024 Annual Water Users Meting Report on 2023 Operations Recharge Update Summer Outage



2 Outlook on 2024 CAP Delivery Supply and Report on 2023 Water Operations













## **ICS Preservation Program Schedule Reductions**

|                                                     | 2023<br>Conservation<br>Agreement | 2023 Schedule<br>Reduction |
|-----------------------------------------------------|-----------------------------------|----------------------------|
| CAWCD/ADWR ICS Preservation                         | Program                           |                            |
| Apache Junction Domestic Water Improvement District | 999                               | 999                        |
| Central Arizona Groundwater Replenishment District  | 10,639                            | 10,639                     |
| EPCOR                                               | 12,772                            | 12,772                     |
| City of Mesa