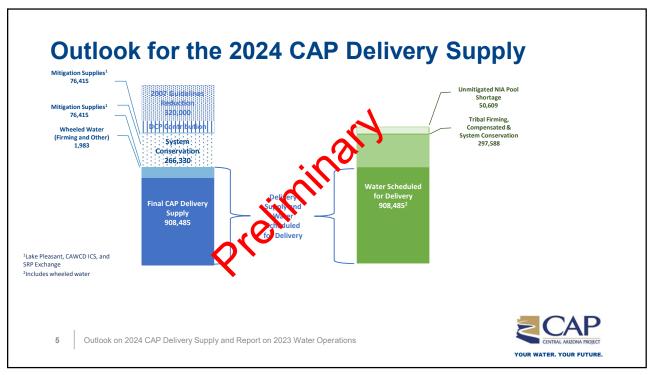

2024 Annual Operating Plan Timeline 2024 CAP Delivery Supply Outlook Current Assumptions 2024 CAP Delivery Supply Outlook 2024 Annual Water Users Meting Report on 2023 Operations Recharge Update Summer Outage



2 Outlook on 2024 CAP Delivery Supply and Report on 2023 Water Operations













## **ICS Preservation Program Schedule Reductions**

|                                                     | 2023<br>Conservation<br>Agreement | 2023 Schedule<br>Reduction |
|-----------------------------------------------------|-----------------------------------|----------------------------|
| CAWCD/ADWR ICS Preservation                         | Program                           |                            |
| Apache Junction Domestic Water Improvement District | 999                               | 999                        |
| Central Arizona Groundwater Replenishment District  | 10,639                            | 10,639                     |
| EPCOR                                               | 12,772                            | 12,772                     |
| City of Mes