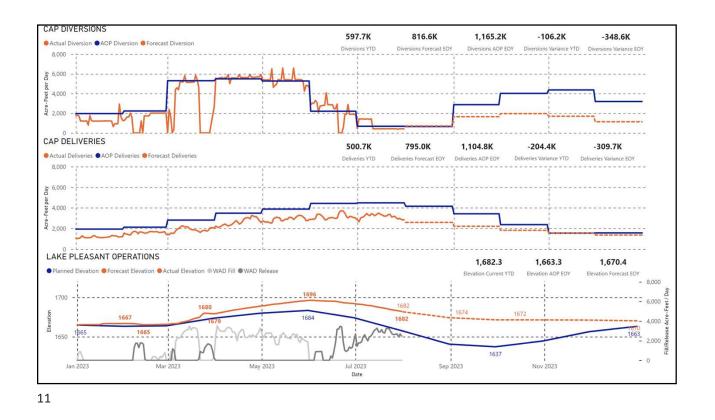

|
| Federal Funded Tribal CAP Contractor Cons        | ervation Agreem                   | ients                      |
| San Carlos Apache Tribe                          | 23,275                            | 23,275                     |
| Fort McDowell Yavapai Nation                     | 13,933                            | 13,933                     |
| Gila River Indian Community                      | 125,000                           | 91,319                     |
| SUBTOTAL                                         | 162,013                           | 128,527                    |
| TOTAL                                            | 303,413                           | 269,927                    |



10 Outlook on 2024 CAP Delivery Supply and Report on 2023 Water Operations





## Summer Outage June 19<sup>th</sup> – Aug 31st



Hassayampa Unit 4 Overhaul



Mark Wilmer PP Fire Protection

13 Outlook on 2024 CAP Delivery Supply and Report on 2023 Water Operations



Mark Wilmer Suction Tube Reline